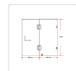

## Features and Specifications:

- 10mm Australian standard tempered glass
- Equipped with 2 hinges and 3 clamps/brackets
- Chrome hardware and round handle
- Fixed Panel: 340mm
- Door Panel: 650mm