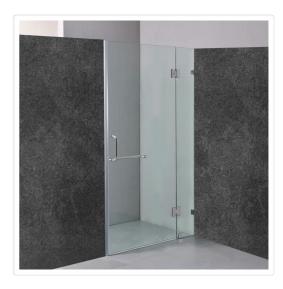

## 100 x 200cm Wall to Wall Frameless Shower Screen 10mm Glass By Della Francesca

RRP: \$784.95

Meets Australian standards AS/NZS 2208:1996

Frameless shower screens give your bathroom a modern, luxurious, stylish and spacious look with no ugly aluminium railings or struts. Bring new comfort, style and quality to your bathroom with this elegant and economic Wall-to-Wall Frameless Shower Screen from Della Francesca!

If you are looking for a way to bring an attractive, ultramodern and efficient element to your bathroom renovation, this may be just for you and at a reasonable cost.

This unit is ideal for contractors as well as for individuals. This model measures a generous 1000 x 2000mm and features 10mm Australian standard tempered glass. The sturdy shower door is affixed with 2 zinc hinges and 3 clamps.

## Features and Specifications:

- 10mm Australian standard tempered glass
- Equipped with 2 hinges and 3 clamps/brackets
- Chrome hardware and round handle
- Fixed Panel: 340mm
- Door Panel: 650mm