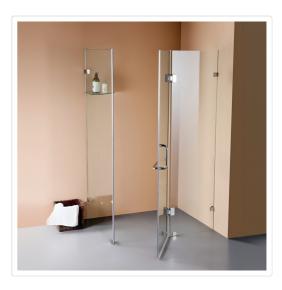

## 1200 x 900mm Frameless 10mm Glass Shower Screen By Della Francesca

## RRP: \$1,934.95

Della Francesca Frameless Shower Screens - Great Style for an affordable Price 1200 x 900 x 2000 Square Shape Finish

Meets Australian standards AS/NZS 2208:1996.

Della Francesca takes pride in manufacturing only the highest quality shower screens that are designed to not only be a focal point of your bathroom but also retain their appeal and functionality over many years of family living. Frameless shower screen - give your bathroom a modern, luxurious, stylish and spacious look.

## Specifications

- Easy to clean No hard to reach places for mould and bacteria to grow, more hygienic than ordinary screens or curtains
- Heavy duty premium brass hinges & brackets
- Quality glass All glass panels are laboratory tested 10mm toughened safety glass, which meets the required Australian Standard AS2208
- Safety glass technology Similar to a car windshield, this safe and strong glass will only break into tiny fragments if extreme force is applied
- Features spring loaded hinges
- Complete water seal system: This unit comes with quality floor
  strips
- This model comes with Premium Brass Hinges/Brackets in Nickel Finish and a Nickel Round Handle