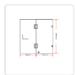

If you are looking for a way to bring an attractive, ultramodern and efficient element to your bathroom renovation, this may be just for you and at a reasonable cost.

This unit is ideal for contractors as well as for individuals. This model measures a generous  $1100 \times 2000$ mm and features 100mm Australian standard tempered glass. The sturdy shower door is affixed with 2 premium brass hinges and 3 clamps.

## Features and Specifications:

- 10mm Australian standard tempered glass
- Equipped with 2 hinges and 3 clamps/brackets
- Premium brass hardware in nickel finish
- Round handle in nickel finish
- Fixed Panel: 440mmDoor Panel: 650mm

## Attributes:

- Size: 110 x 200cm
- Colour: Nickel Hardware, Round Handle