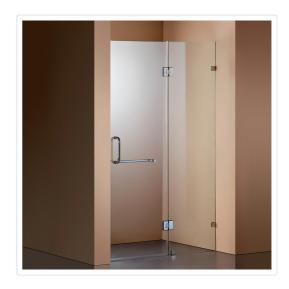

## 110 x 200cm Wall to Wall Frameless Shower Screen 10mm Glass By Della Francesca

RRP: \$1,059.95

Meets Australian standards AS/NZS 2208:1996

Frameless shower screens give your bathroom a modern, luxurious, stylish and spacious look with no ugly aluminium railings or struts. Bring new comfort, style and quality to your bathroom with this elegant and economic Wall-to-Wall Frameless Shower Screen from Della Francesca!

If you are looking for a way to bring an attractive, ultramodern and efficient element to your bathroom renovation, this may be just for you and at a reasonable cost.

This unit is ideal for contractors as well as for individuals. This model measures a generous  $1100 \times 2000$ mm and features 100mm Australian standard tempered glass. The sturdy shower door is affixed with 2 premium brass hinges and 3 clamps.

The sturdy construction of Della Francesca will provide years of dependable service with an elegant style that will endure. Update your bathroom today!

## Features and Specifications:

- 10mm Australian standard tempered glass
- Equipped with 2 hinges and 3 clamps/brackets
- Premium brass hardware in nickel finish
- Round handle in nickel finish
- Fixed Panel: 440mmDoor Panel: 650mm