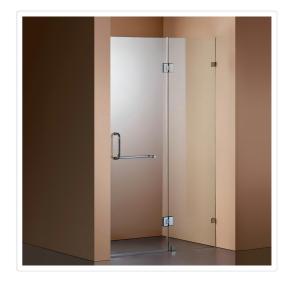

## 100 x 200cm Wall to Wall Frameless Shower Screen 10mm Glass By Della Francesca

RRP: \$1,044.95

Meets Australian standards AS/NZS 2208:1996

Frameless shower screens give your bathroom a modern, luxurious, stylish and spacious look with no ugly aluminium railings or struts. Bring new comfort, style and quality to your bathroom with this elegant and economic Wall-to-Wall Frameless Shower Screen from Della Francesca!

If you are looking for a way to bring an attractive, ultramodern and efficient element to your bathroom renovation, this may be just for you and at a reasonable cost.

This unit is ideal for contractors as well as for individuals. This model measures a generous 1000 x 2000mm and features 10mm Australian standard tempered glass. The sturdy shower door is affixed with 2 premium brass hinges and 3 clamps.

## Features and Specifications:

- 10mm Australian standard tempered glass
- Equipped with 2 hinges and 3 clamps/brackets
- Premium brass hardware in nickel finish
- Round handle in nickel finish
- Fixed Panel: 340mmDoor Panel: 650mm