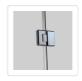

If you are looking for a way to bring an attractive, ultramodern and efficient element to your bathroom renovation, this may be just for you and at a reasonable cost.

This unit is ideal for contractors as well as for individuals. This model measures a generous 1000 x 2000mm and features 10mm Australian standard tempered glass. The sturdy shower door is affixed with 2 premium brass hinges and 3 clamps.

## Features and Specifications:

- 10mm Australian standard tempered glass
- Equipped with 2 hinges and 3 clamps/brackets
- Premium brass hardware in nickel finish
- Round handle in nickel finish
- Fixed Panel: 340mmDoor Panel: 650mm