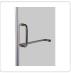

## Features and Specifications:

- 10mm Australian standard tempered glass
- Equipped with 2 hinges and 3 clamps/brackets
- Premium brass hardware in nickel finish
- Round handle in nickel finish
- Fixed Panel: 340mmDoor Panel: 650mm