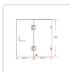

## Features and Specifications:

- 10mm Australian standard tempered glass
- Equipped with 2 hinges and 3 clamps/brackets
- Premium brass hardware in nickel finish
- Round handle in nickel finish
- Fixed Panel: 340mmDoor Panel: 650mm

## Attributes:

- Size: 100 x 200cm
- Colour: Nickel Hardware, Round Handle