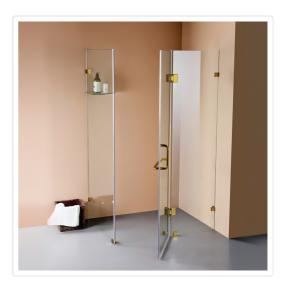

## 1000 x 900mm Frameless 10mm Glass Shower Screen By Della Francesca

## RRP: \$2,039.95

Della Francesca Frameless Shower Screens - Great Style for an affordable Price 1000 x 900 x 2000 Square Shape Finish

Meets Australian standards AS/NZS 2208:1996.

Della Francesca takes pride in manufacturing only the highest quality shower screens that are designed to not only be a focal point of your bathroom but also retain their appeal and functionality over many years of family living. Frameless shower screen - give your bathroom a modern, luxurious, stylish and spacious look.

## Specifications

- Easy to clean No hard to reach places for mould and bacteria to grow, more hygienic than ordinary screens or curtains
- Heavy duty premium brass hinges & brackets
- Quality glass All glass panels are laboratory tested 10mm toughened safety glass, which meets the required Australian Standard AS2208
- Safety glass technology Similar to a car windshield, this safe and strong glass will only break into tiny fragments if extreme force is applied
- Features spring loaded hinges
- Complete water seal system: This unit comes with quality floor strips
- This model comes with Premium Brass Hinges/Brackets in Gold Finish and a Gold Square Handle

## Attributes:

- Size: 100 x 90cm
- Colour: GOLD Hardware, SQUARE Handle