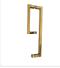

## Specifications

- Easy to clean No hard to reach places for mould and bacteria to grow, more hygienic than ordinary screens or curtains
- Heavy duty premium brass hinges & brackets
- Quality glass All glass panels are laboratory tested 10mm toughened safety glass, which meets the required Australian Standard AS2208
- Safety glass technology Similar to a car windshield, this safe and strong glass will only break into tiny fragments if extreme force is applied
- Features spring loaded hinges
- Complete water seal system: This unit comes with quality floor strips
- This model comes with Premium Brass Hinges/Brackets in Gold Finish and a Gold Square Handle

## Attributes:

- Size: 100 x 90cm
- Colour: GOLD Hardware, SQUARE Handle