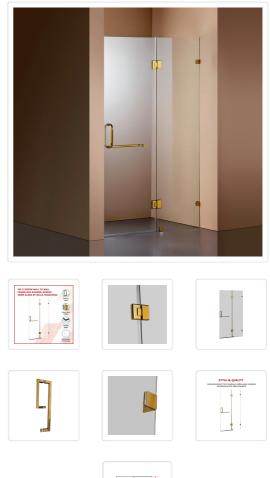

## 100 x 200cm Wall to Wall Frameless Shower Screen 10mm Glass By Della Francesca

If you are looking for a way to bring an attractive, ultramodern and efficient element to your bathroom renovation, this may be just for you and at a reasonable cost.

This unit is ideal for contractors as well as for individuals. This model measures a generous 1000 x 2000mm and features 10mm Australian standard tempered glass. The sturdy shower door is affixed with 2 premium brass hinges and 3 clamps.

## Features and Specifications:

- 10mm Australian standard tempered glass
- Equipped with 2 hinges and 3 clamps/brackets
- Premium brass hardware in gold finish
- Square handle in gold finish
- Corner supporting shelf
- Fixed Panel: 340mm
- Door Panel: 650mm

## Attributes:

- Size: 100 x 200cm
- Colour: GOLD Hardware with SQUARE Handle