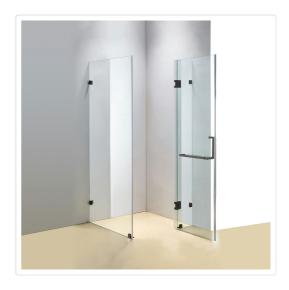

## 1000 x 1000mm Frameless 10mm Glass Shower Screen By Della Francesca

## RRP: \$1,629.95

Della Francesca Frameless Shower Screens - Great Style for an affordable Price 1000 x 1000 x 2000 Square Shape Finish

Meets Australian standards AS/NZS 2208:1996.

Della Francesca takes pride in manufacturing only the highest quality shower screens that are designed to not only be a focal point of your bathroom but also retain their appeal and functionality over many years of family living. Frameless shower screen - give your bathroom a modern, luxurious, stylish and spacious look!

## Specifications

- Easy to clean No hard to reach places for mould and bacteria to grow, more hygienic than ordinary screens or curtains
- Heavy duty stainless steel hinges & brackets Glass panels are secured by stainless steel brackets which are screwed into the walls and floor of your shower and wont rust or chip like the inferior brass version
- Quality glass All glass panels are laboratory tested 10mm toughened safety glass, which meets the required Australian Standard AS2208
- Safety glass technology Similar to a car windshield, this safe and strong glass will only break into tiny fragments if extreme force is applied
- Features spring loaded hinges
- Stainless steel screws provided
- Complete water seal system: This unit comes with quality floor strips

## Attributes:

- Size: 100 x 100cm
- Colour: BLACK Hardware, SQUARE Handle