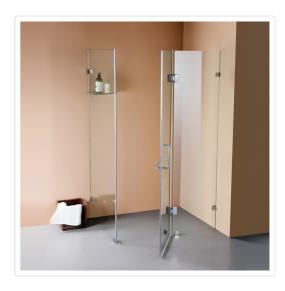

## 1200 x 900mm Frameless 10mm Glass Shower Screen By Della Francesca

RRP: \$1,719.95

Della Francesca Frameless Shower Screens - Great Style for an affordable Price 1200 x 900 x 2000 Rectangle Shape Finish

## Specifications

- Easy to clean no hard to reach places for mould and bacteria to grow, more hygienic than ordinary screens or curtains
- Heavy duty stainless steel hinges & brackets Glass panels are secured by stainless steel brackets which are screwed into the walls and floor of your shower and wont rust or chip like the inferior brass version
- Quality glass All glass panels are laboratory tested 10mm toughened safety glass, which meets the required Australian Standard AS2208
- Safety glass technology Similar to a car windshield, this safe and strong glass will only break into tiny fragments if extreme force is applied
- Features spring loaded hinges
- Stainless steel screws provided
- Complete water seal system: This unit comes with quality floor strips

## Attributes:

- Size: 120 x 90cm
- Colour: CHROME Hardware, ROUND Handle