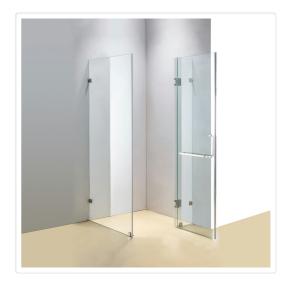

## 1200 x 900mm Frameless 10mm Glass Shower Screen By Della Francesca

RRP: \$1,544.95

Della Francesca Frameless Shower Screens - Great Style for an affordable Price 1200 x 900 x 2000 Rectangle Shape Finish

## Specifications

- Easy to clean no hard to reach places for mould and bacteria to grow, more hygienic than ordinary screens or curtains
- Heavy duty stainless steel hinges & brackets Glass panels are secured by stainless steel brackets which are screwed into the walls and floor of your shower and wont rust or chip like the inferior brass version
- Quality glass All glass panels are laboratory tested 10mm toughened safety glass, which meets the required Australian Standard AS2208
- Safety glass technology Similar to a car windshield, this safe and strong glass will only break into tiny fragments if extreme force is applied
- Features spring loaded hinges
- Stainless steel screws provided
- Complete water seal system: This unit comes with quality floor strips
- This model comes with Chrome Hinges/Brackets and a Chrome Square Handle

## Attributes:

Size: 120 x 90cm

• Colour: CHROME Hardware, SQUARE Handle