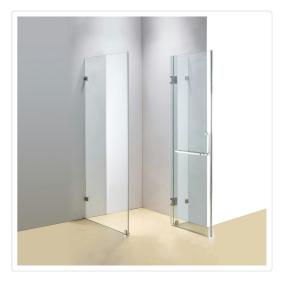

## 900 x 900mm Frameless 10mm Glass Shower Screen By Della Francesca

RRP: \$1,484.95

Della Francesca Frameless Shower Screens - Great Style for an affordable Price 900 x 900 x 2000 Square Shape Finish

Meets Australian standards AS/NZS 2208:1996.

Della Francesca takes pride in manufacturing only the highest quality shower screens that are designed to not only be a focal point of your bathroom but also retain their appeal and functionality over many years of family living. Frameless shower screen - give your bathroom a modern, luxurious, stylish and spacious look!

## Attributes:

- Size: 90 x 90cm
- Colour: CHROME Hardware, SQUARE Handle