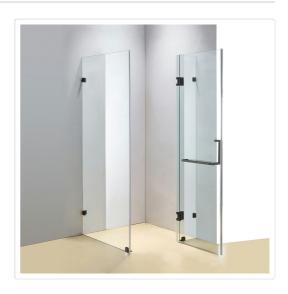

## 1200 x 900mm Frameless 10mm Glass Shower Screen By Della Francesca

## Specifications

- Easy to clean no hard to reach places for mould and bacteria to grow, more hygienic than ordinary screens or curtains
- Heavy duty stainless steel hinges & brackets Glass panels are secured by stainless steel brackets which are screwed into the walls and floor of your shower and wont rust or chip like the inferior brass version
- Quality glass All glass panels are laboratory tested 10mm toughened safety glass, which meets the required Australian Standard AS2208
- Safety glass technology Similar to a car windshield, this safe and strong glass will only break into tiny fragments if extreme force is applied
- Features spring loaded hinges
- Stainless steel screws provided
- Complete water seal system: This unit comes with quality floor strips
- This model comes with Black Hinges/Brackets and a Black Square Handle

## Attributes:

- Size: 120 x 90cm
- Colour: BLACK Hardware, SQUARE Handle