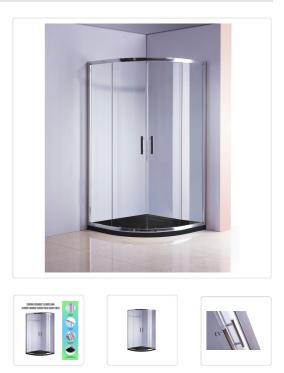

### Description:

This stunning curved sliding shower enclosure features 6mm toughen safety glass and is as functional as it is beautiful. This chic shower screen is a sleek addition to any bathroom or renovation.

The high-quality chrome frame adds strength as well as luster to this fabulous shower door. Rest assured that this door has been tested for safety and is manufactured to be in strict compliance with Australian standards. This great addition to your bath comeasures: 1000 x 1000mm. Please note that the shower base is included, but no drain is included.

### Specifications:

- 1000 x 1000mm
- Height: 1950mm

Note: Please note that the black shower base is included, but not the drain and plug.

#### Attributes:

- Size: 100 x 100cm
- Colour: Chrome with Black Base