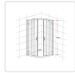

The high-quality chrome frame adds strength as well as luster to this fabulous shower door. Rest assured that this door has been tested for safety and is manufactured to be in strict compliance with Australian standards. This great addition to your bath comeasures: 900 x 900mm. Please note that the shower base is included, but no drain is included.

## Specifications:

900 x 900mmHeight: 1950mm

Note: Please note that the shower base is included, but not the drain and plug.