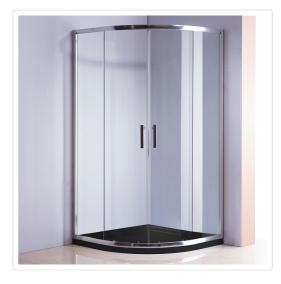

# 90 x 90cm Chrome Rounded Sliding 6mm Curved Shower Screen with Black Base

RRP: \$1,069.95

This stylish curved sliding shower screen will bring a unique elegance and utility to any bathroom!

### Description:

This stunning curved sliding shower enclosure features 6mm toughen safety glass and is as functional as it is beautiful. This chic shower screen is a sleek addition to any bathroom or renovation.

The high-quality chrome frame adds strength as well as luster to this fabulous shower door. Rest assured that this door has been tested for safety and is manufactured to be in strict compliance with Australian standards. This great addition to your bath comeasures: 900 x 900mm. Please note that the shower base is included, but no drain is included.

#### Features:

- 6mm toughen safety glass
- · High quality chrome frame
- Easy cleaning and maintenance
- Meets Australian manufacturing standards