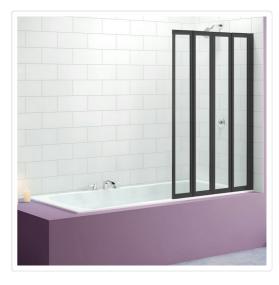

## 4 Fold Black Folding Bath Shower Screen Door Panel 1000 x 1400mm

RRP: \$519.95

This attractive bath shower screen door panel will add style and utility to any bathroom and compliment any decor!

Our four-fold black bath shower door panel will brighten your existing bathroom or be a welcome improvement as a part of your bathroom renovation. This folding shower screen is a plus for both the homeowner and the home developer. The panel's frame is constructed of the highest quality polished chrome and the AS/NZS 2208 approved glass ensures safety and reliability.

The folding shower screen door panel can be fitted to either the right or left side or your tub enclosure. The unique pivot system is an exclusive feature of our shower panel. Easy to install, this shower panel comes equipped with rust-resistant stainless steel screws.

## Features:

- Highest quality black frame
- Universal fit
  - Fit to left or right
- Easy installation
- Exclusive pivoting system
- Rust-resistant stainless steel screws included