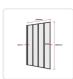

## 4 Fold Black Folding Bath Shower Screen Door Panel 1000 x 1400mm

RRP: \$519.95

This attractive bath shower screen door panel will add style and utility to any bathroom and compliment any decor!

Our four-fold black bath shower door panel will brighten your existing bathroom or be a welcome improvement as a part of your bathroom renovation. This folding shower screen is a plus for both the homeowner and the home developer. The panel's frame is constructed of the highest quality polished chrome and the AS/NZS 2208 approved glass ensures safety and reliability.

## Features:

- Highest quality black frame
- Universal fit
  - Fit to left or right
- Easy installation
- Exclusive pivoting system
- Rust-resistant stainless steel screws included