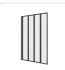

## 4 Fold Black Folding Bath Shower Screen Door Panel 1000 x 1400mm

RRP: \$519.95

This attractive bath shower screen door panel will add style and utility to any bathroom and compliment any decor!

Our four-fold black bath shower door panel will brighten your existing bathroom or be a welcome improvement as a part of your bathroom renovation. This folding shower screen is a plus for both the homeowner and the home developer. The panel's frame is constructed of the highest quality polished chrome and the AS/NZS 2208 approved glass ensures safety and reliability.

## Attributes:

Size: 1000 x 1400mm

Colour: Black