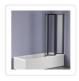

## 4 Fold Black Folding Bath Shower Screen Door Panel 1000 x 1400mm

RRP: \$519.95

This attractive bath shower screen door panel will add style and utility to any bathroom and compliment any decor!

Our four-fold black bath shower door panel will brighten your existing bathroom or be a welcome improvement as a part of your bathroom renovation. This folding shower screen is a plus for both the homeowner and the home developer. The panel's frame is constructed of the highest quality polished chrome and the AS/NZS 2208 approved glass ensures safety and reliability.

The folding shower screen door panel can be fitted to either the right or left side or your tub enclosure. The unique pivot system is an exclusive feature of our shower panel. Easy to install, this shower panel comes equipped with rust-resistant stainless steel screws.

## Features:

- Highest quality black frame
- Universal fit
  - Fit to left or right
- Easy installation
- Exclusive pivoting system
- Rust-resistant stainless steel screws included