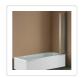

## 4 Fold Chrome Folding Bath Shower Screen Door Panel 1000 x 1400mm

RRP: \$529.95

This attractive bath shower screen door panel will add style and utility to any bathroom and compliment any decor!

Our four-fold chrome bath shower door panel will brighten your existing bathroom or be a welcome improvement as a part of your bathroom renovation. This folding shower screen is a plus for both the homeowner and the home developer. The panel's frame is constructed of the highest quality polished chrome and the AS/NZS 2208 approved glass ensures safety and reliability.

The folding shower screen door panel can be fitted to either the right or left side or your tub enclosure. The unique pivot system is an exclusive feature of our shower panel. Easy to install, this shower panel comes equipped with rust-resistant stainless steel screws.