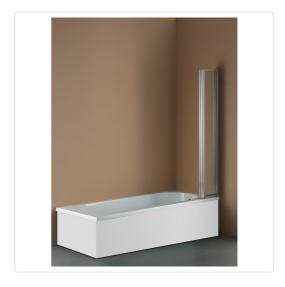

## 4 Fold Chrome Folding Bath Shower Screen Door Panel 1000 x 1400mm

RRP: \$529.95

This attractive bath shower screen door panel will add style and utility to any bathroom and compliment any decor!

Our four-fold chrome bath shower door panel will brighten your existing bathroom or be a welcome improvement as a part of your bathroom renovation. This folding shower screen is a plus for both the homeowner and the home developer. The panel's frame is constructed of the highest quality polished chrome and the AS/NZS 2208 approved glass ensures safety and reliability.

The folding shower screen door panel can be fitted to either the right or left side or your tub enclosure. The unique pivot system is an exclusive feature of our shower panel. Easy to install, this shower panel comes equipped with rust-resistant stainless steel screws.

## Features:

- Highest quality polished chrome frame
- Universal fit
  - Fit to left or right
- Easy installation
- Exclusive pivoting system
- Rust-resistant stainless steel screws included

## Specifications:

- 1000 x 1400mm (W x H)
  - Adjustable to 990-1000mm
- 4mm safety tempered glass
  - BS6206 & CE certified and AS/NZS approved
- 10mm out of true wall adjustment
- AS/NZS 2208 approved glass