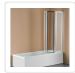

## 4 Fold Chrome Folding Bath Shower Screen Door Panel 1000 x 1400mm

RRP: \$529.95

This attractive bath shower screen door panel will add style and utility to any bathroom and compliment any decor!

Our four-fold chrome bath shower door panel will brighten your existing bathroom or be a welcome improvement as a part of your bathroom renovation. This folding shower screen is a plus for both the homeowner and the home developer. The panel's frame is constructed of the highest quality polished chrome and the AS/NZS 2208 approved glass ensures safety and reliability.

The folding shower screen door panel can be fitted to either the right or left side or your tub enclosure. The unique pivot system is an exclusive feature of our shower panel. Easy to install, this shower panel comes equipped with rust-resistant stainless steel screws.

## Features:

- Highest quality polished chrome frame
- Universal fit
  - Fit to left or right
- Easy installation
- Exclusive pivoting system
- Rust-resistant stainless steel screws included

## Specifications:

- 1000 x 1400mm (W x H)
  - Adjustable to 990-1000mm
- 4mm safety tempered glass
  - BS6206 & CE certified and AS/NZS approved
- 10mm out of true wall adjustment
- AS/NZS 2208 approved glass