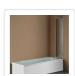

## 4 Fold Chrome Folding Bath Shower Screen Door Panel 1000 x 1400mm

RRP: \$529.95

This attractive bath shower screen door panel will add style and utility to any bathroom and compliment any decor!

Our four-fold chrome bath shower door panel will brighten your existing bathroom or be a welcome improvement as a part of your bathroom renovation. This folding shower screen is a plus for both the homeowner and the home developer. The panel's frame is constructed of the highest quality polished chrome and the AS/NZS 2208 approved glass ensures safety and reliability.

The folding shower screen door panel can be fitted to either the right or left side or your tub enclosure. The unique pivot system is an exclusive feature of our shower panel. Easy to install, this shower panel comes equipped with rust-resistant stainless steel screws.