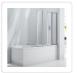

## 4 Fold Chrome Folding Bath Shower Screen Door Panel 1000 x 1400mm

RRP: \$529.95

This attractive bath shower screen door panel will add style and utility to any bathroom and compliment any decor!

Our four-fold chrome bath shower door panel will brighten your existing bathroom or be a welcome improvement as a part of your bathroom renovation. This folding shower screen is a plus for both the homeowner and the home developer. The panel's frame is constructed of the highest quality polished chrome and the AS/NZS 2208 approved glass ensures safety and reliability.

The folding shower screen door panel can be fitted to either the right or left side or your tub enclosure. The unique pivot system is an exclusive feature of our shower panel. Easy to install, this shower panel comes equipped with rust-resistant stainless steel screws.

## Features:

- Highest quality polished chrome frame
- Universal fit
  - Fit to left or right
- Easy installation
- Exclusive pivoting system
- Rust-resistant stainless steel screws included

## Specifications:

- 1000 x 1400mm (W x H)
  - Adjustable to 990-1000mm
- 4mm safety tempered glass
  - BS6206 & CE certified and AS/NZS approved
- 10mm out of true wall adjustment
- AS/NZS 2208 approved glass