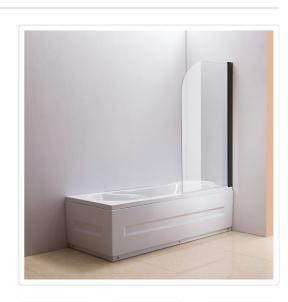

# 180 Degree Pivot Door 6mm Safety Glass Bath Shower Screen 800x1400mm By Della Francesca

This gleaming 6mm glass shower screen is a must have for your bathroom renovation. The unique top corner curved design provides great style as well as strength and durability. Great for the consumer as well as the contractor.

The door swings 180 degree out or in allowing easy and safe access to the shower. The sturdy frame is is in black finish which enhances any décor, strengthens the door and ensures you and your family of safe and enjoyable showers.

### Specifications:

- Dimensions: 800 x 1400mm (W x H)
- 6mm Glass Australian Standard Safety Glass