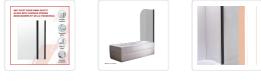

The door swings 180 degree out or in allowing easy and safe access to the shower. The sturdy frame is is in black finish which enhances any décor, strengthens the door and ensures you and your family of safe and enjoyable showers.

The pivot shower door is easy to install. The handy universal fittings allowing installation on the right or left side of your bath.

Bring new drama and style to your bathroom. Order our gorgeous pivot shower screen today!