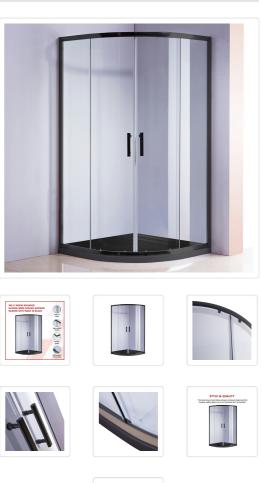

# 100 x 100cm Rounded Sliding 6mm Curved Shower Screen with Base in Black

### Description:

This stunning curved sliding shower enclosure features 6mm toughen safety glass and is as functional as it is beautiful. This chic shower screen is a sleek addition to any bathroom or renovation.

The high-quality chrome frame adds strength as well as luster to this fabulous shower door. Rest assured that this door has been tested for safety and is manufactured to be in strict compliance with Australian standards. This great addition to your bath comeasures: 1000 x 1000mm. Please note that the black shower base is included, but NOT the drain/plug.

#### Features:

- 6mm toughen safety glass
- High quality black frames
- Easy cleaning and maintenance
- Meets Australian manufacturing standards

### Specifications:

- 1000 x 1000mm
- Height: 1950mm

Note: Please note that the black shower base is included, but not the drain and plug.

#### Attributes:

- Size: 100 x 100cm
- Colour: Black