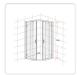

The high-quality chrome frame adds strength as well as luster to this fabulous shower door. Rest assured that this door has been tested for safety and is manufactured to be in strict compliance with Australian standards. This great addition to your bath comeasures: 900 x 900mm. Please note that the shower base is included, but no drain is included.

# Specifications:

• 900 x 900mm

Height: 1950mm

Note: Please note that the black shower base is included, but not the drain and plug.