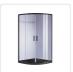

## Description:

This stunning curved sliding shower enclosure features 6mm toughen safety glass and is as functional as it is beautiful. This chic shower screen is a sleek addition to any bathroom or renovation.

The high-quality chrome frame adds strength as well as luster to this fabulous shower door. Rest assured that this door has been tested for safety and is manufactured to be in strict compliance with Australian standards. This great addition to your bath comeasures: 900 x 900mm. Please note that the shower base is included, but no drain is included.