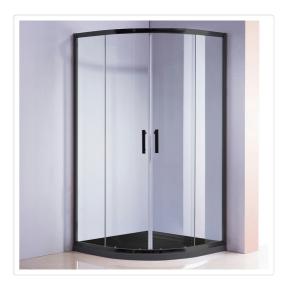

# 90 x 90cm Rounded Sliding 6mm Curved Shower Screen with Base in Black

RRP: \$1,139.95

This stylish curved sliding shower screen will bring a unique elegance and utility to any bathroom!

## Description:

This stunning curved sliding shower enclosure features 6mm toughen safety glass and is as functional as it is beautiful. This chic shower screen is a sleek addition to any bathroom or renovation.

The high-quality chrome frame adds strength as well as luster to this fabulous shower door. Rest assured that this door has been tested for safety and is manufactured to be in strict compliance with Australian standards. This great addition to your bath comeasures: 900 x 900mm. Please note that the shower base is included, but no drain is included.