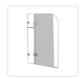

## 1200 x 1450mm Frameless Bath Panel 10mm Glass Shower Screen By Della Francesca

RRP: \$674.95

Meets Australian standards AS/NZS 2208:1996.

Della Francesca takes pride in manufacturing only the highest quality shower screens that are designed to not only be a focal point of your bathroom but also retain their appeal and functionality over many years of family living. Frameless shower screen - give your bathroom a modern, luxurious, stylish and spacious look with no ugly aluminium railings or struts

The double-bath swing panel construction provides a crystal clear view of your bathroom. The first door can be hung at 180 degrees and the second panel at 225 degrees guaranteeing versatility.

This gleaming shower door measures a generous 1200 x 1450mm and features 10mm Australian standard tempered glass. The rounded-top panel is not only attractive, it is safe to use for all members of the family. The sturdy hardware on this shower door includes two 2 hinges and 3 clamps - features that ensure safety and dependability. The elegant patch hinges add to the panel"s aesthetic appeal.