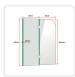

The double-bath swing panel construction provides a crystal clear view of your bathroom. The first door can be hung at 180 degrees and the second panel at 225 degrees guaranteeing versatility.

This gleaming shower door measures a generous 1200 x 1450mm and features 10mm Australian standard tempered glass. The rounded-top panel is not only attractive, it is safe to use for all members of the family. The sturdy hardware on this shower door includes two 2 hinges and 3 clamps - features that ensure safety and dependability. The elegant patch hinges add to the panel"s aesthetic appeal.

## Specifications:

Model: HIS-BP-1200

Panel: 1435 X 630mm, Panel: 1450 X 560mm

• 10mm tempered glass

## Attributes:

Size: 120 x 145cmColour: Chrome