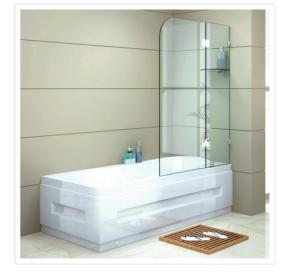

## 1200 x 1450mm Frameless Bath Panel 10mm Glass Shower Screen By Della Francesca

RRP: \$674.95

Meets Australian standards AS/NZS 2208:1996.

Della Francesca takes pride in manufacturing only the highest quality shower screens that are designed to not only be a focal point of your bathroom but also retain their appeal and functionality over many years of family living. Frameless shower screen - give your bathroom a modern, luxurious, stylish and spacious look with no ugly aluminium railings or struts

The double-bath swing panel construction provides a crystal clear view of your bathroom. The first door can be hung at 180 degrees and the second panel at 225 degrees guaranteeing versatility.

This gleaming shower door measures a generous 1200 x 1450mm and features 10mm Australian standard tempered glass. The rounded-top panel is not only attractive, it is safe to use for all members of the family. The sturdy hardware on this shower door includes two 2 hinges and 3 clamps - features that ensure safety and dependability. The elegant patch hinges add to the panel"s aesthetic appeal.

## Features:

- Della Francesca Brand
- Elegant design
- 10mm Australian standard tempered glass
- Equipped with chrome hardware
- Clear water seal strip on both door panel bottoms
- Glass shelf included (silicone installation required)