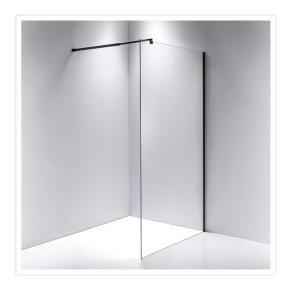

## 1200 x 2000mm Frameless 10mm Safety Glass Shower Screen

RRP: \$949.95

Elegance and simplicity are the guiding principles for the modern bathroom, and the Ultramodern Shower Screen from Della Francesca delivers on both counts. Della Francesca is a leader in high-quality accessories and fixtures for the Australian home, and this beautiful piece does not disappoint.

This single-panel screen is crafted from a 10mm-thick toughened safety glass. In addition to its crystal clarity, this glass is specifically designed to ensure absolute safety in the bathroom, meeting all applicable Australian Standards. A wall bracket (U-Channel) and retractable aluminium stabilizing pole are included for a straightforward, hassle-free installation. This panel measures 1200mm wide by 2000mm high.

## Features:

- Single panel made from 10mm-thick toughened safety glass
- Meets Australian Standards (AS/NZ 2208:1996 Safety Glazing Materials in Buildings)
- Black Wall Bracket (U-Channel) and Square Retractable Aluminium Stabilizing Pole are included
- Aluminium Pole can retract from 75cm to 120cm
- Dimensions of 1200 x 2000mm (W x H)