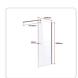

This single-panel screen is crafted from a 10mm-thick toughened safety glass. In addition to its crystal clarity, this glass is specifically designed to ensure absolute safety in the bathroom, meeting all applicable Australian Standards. A wall bracket (U-Channel) and retractable aluminium stabilizing pole are included for a straightforward, hassle-free installation. This panel measures 1200mm wide by 2000mm high.

## Features:

- Single panel made from 10mm-thick toughened safety glass
- Meets Australian Standards (AS/NZ 2208:1996 Safety Glazing Materials in Buildings)
- Black Wall Bracket (U-Channel) and Square Retractable Aluminium Stabilizing Pole are included
- Aluminium Pole can retract from 75cm to 120cm
- Dimensions of 1200 x 2000mm (W x H)