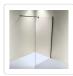

This single-panel screen is crafted from a 10mm-thick toughened safety glass. In addition to its crystal clarity, this glass is specifically designed to ensure absolute safety in the bathroom, meeting all applicable Australian Standards. A wall bracket (U-Channel) and retractable aluminium stabilizing pole are included for a straightforward, hassle-free installation. This panel measures 1200mm wide by 2000mm high.

## Features:

- Single panel made from 10mm-thick toughened safety glass
- Meets Australian Standards (AS/NZ 2208:1996 Safety Glazing Materials in Buildings)
- Black Wall Bracket (U-Channel) and Square Retractable Aluminium Stabilizing Pole are included
- Aluminium Pole can retract from 75cm to 120cm
- Dimensions of 1200 x 2000mm (W x H)