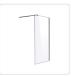

This single-panel screen is crafted from a 10mm-thick toughened safety glass. In addition to its crystal clarity, this glass is specifically designed to ensure absolute safety in the bathroom, meeting all applicable Australian Standards. A wall bracket (U-Channel) and retractable aluminium stabilizing pole are included for a straightforward, hassle-free installation. This panel measures 1200mm wide by 2000mm high.

## Features:

- Single panel made from 10mm-thick toughened safety glass
- Meets Australian Standards (AS/NZ 2208:1996 Safety Glazing Materials in Buildings)
- Black Wall Bracket (U-Channel) and Square Retractable Aluminium Stabilizing Pole are included
- Aluminium Pole can retract from 75cm to 120cm
- Dimensions of 1200 x 2000mm (W x H)