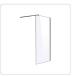

## 1200 x 2100mm Frameless 10mm Safety Glass Shower Screen

RRP: \$974.95

Elegance and simplicity are the guiding principles for the modern bathroom, and the Ultramodern Shower Screen from Della Francesca delivers on both counts. Della Francesca is a leader in high-quality accessories and fixtures for the Australian home, and this beautiful piece does not disappoint.

This single-panel screen is crafted from a 10mm-thick toughened safety glass. In addition to its crystal clarity, this glass is specifically designed to ensure absolute safety in the bathroom, meeting all applicable Australian Standards. A wall bracket (U-Channel) and retractable aluminium stabilizing pole are included for a straightforward, hassle-free installation. This panel measures 1200mm wide by 2100mm high.

## Features:

- Single panel made from 10mm-thick toughened safety glass
- Meets Australian Standards (AS/NZ 2208:1996 Safety Glazing Materials in Buildings)
- Black Wall Bracket (U-Channel) and Square Retractable Aluminium Stabilizing Pole are included
- Aluminium Pole can retract from 75cm to 120cm
- Dimensions of 1200 x 2100mm (W x H)