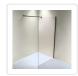

## 1200 x 2100mm Frameless 10mm Safety Glass Shower Screen

RRP: \$974.95

Elegance and simplicity are the guiding principles for the modern bathroom, and the Ultramodern Shower Screen from Della Francesca delivers on both counts. Della Francesca is a leader in high-quality accessories and fixtures for the Australian home, and this beautiful piece does not disappoint.

This single-panel screen is crafted from a 10mm-thick toughened safety glass. In addition to its crystal clarity, this glass is specifically designed to ensure absolute safety in the bathroom, meeting all applicable Australian Standards. A wall bracket (U-Channel) and retractable aluminium stabilizing pole are included for a straightforward, hassle-free installation. This panel measures 1200mm wide by 2100mm high.

## Features:

- Single panel made from 10mm-thick toughened safety glass
- Meets Australian Standards (AS/NZ 2208:1996 Safety Glazing Materials in Buildings)
- Black Wall Bracket (U-Channel) and Square Retractable Aluminium Stabilizing Pole are included
- Aluminium Pole can retract from 75cm to 120cm
- Dimensions of 1200 x 2100mm (W x H)