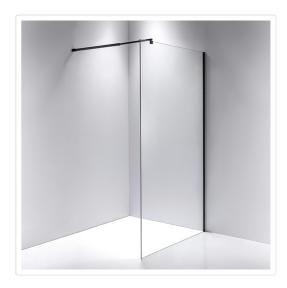

## 1200 x 2100mm Frameless 10mm Safety Glass Shower Screen

RRP: \$974.95

Elegance and simplicity are the guiding principles for the modern bathroom, and the Ultramodern Shower Screen from Della Francesca delivers on both counts. Della Francesca is a leader in high-quality accessories and fixtures for the Australian home, and this beautiful piece does not disappoint.

This single-panel screen is crafted from a 10mm-thick toughened safety glass. In addition to its crystal clarity, this glass is specifically designed to ensure absolute safety in the bathroom, meeting all applicable Australian Standards. A wall bracket (U-Channel) and retractable aluminium stabilizing pole are included for a straightforward, hassle-free installation. This panel measures 1200mm wide by 2100mm high.

## Features:

- Single panel made from 10mm-thick toughened safety glass
- Meets Australian Standards (AS/NZ 2208:1996 Safety Glazing Materials in Buildings)
- Black Wall Bracket (U-Channel) and Square Retractable Aluminium Stabilizing Pole are included
- Aluminium Pole can retract from 75cm to 120cm
- Dimensions of 1200 x 2100mm (W x H)