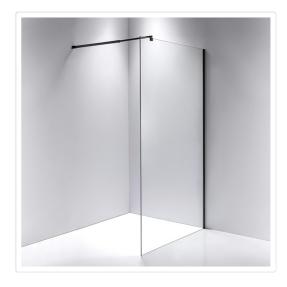

## 1000 x 2100mm Frameless 10mm Safety Glass Shower Screen

RRP: \$749.95

Elegance and simplicity are the guiding principles for the modern bathroom, and the Ultramodern Shower Screen from Della Francesca delivers on both counts. Della Francesca is a leader in high-quality accessories and fixtures for the Australian home, and this beautiful piece does not disappoint.

This single-panel screen is crafted from a 10mm-thick toughened safety glass. In addition to its crystal clarity, this glass is specifically designed to ensure absolute safety in the bathroom, meeting all applicable Australian Standards. A wall bracket (U-Channel) and retractable aluminium stabilizing pole are included for a straightforward, hassle-free installation. This panel measures 1000mm wide by 2100mm high.

## Features:

- Single panel made from 10mm-thick toughened safety glass
- Meets Australian Standards (AS/NZ 2208:1996 Safety Glazing Materials in Buildings)
- Wall Bracket (U-Channel) and Square Retractable Aluminium Stabilizing Pole are included
- Aluminium Pole can retract from 75cm to 120cm
- Dimensions of 1000 x 2100mm (W x H)
- With Black-finished hardware