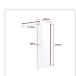

This single-panel screen is crafted from a 10mm-thick toughened safety glass. In addition to its crystal clarity, this glass is specifically designed to ensure absolute safety in the bathroom, meeting all applicable Australian Standards. A wall bracket (U-Channel) and retractable aluminium stabilizing pole are included for a straightforward, hassle-free installation. This panel measures 1000mm wide by 2100mm high.

## Features:

- Single panel made from 10mm-thick toughened safety glass
- Meets Australian Standards (AS/NZ 2208:1996 Safety Glazing Materials in Buildings)
- Wall Bracket (U-Channel) and Square Retractable Aluminium Stabilizing Pole are included
- Aluminium Pole can retract from 75cm to 120cm
- Dimensions of 1000 x 2100mm (W x H)
- With Black-finished hardware