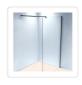

## 1200 x 2000mm Frameless 10mm Safety Glass Shower Screen

RRP: \$899.95

Elegance and simplicity are the guiding principles for the modern bathroom, and the Ultramodern Shower Screen from Della Francesca delivers on both counts. Della Francesca is a leader in high-quality accessories and fixtures for the Australian home, and this beautiful piece does not disappoint.

This single-panel screen is crafted from a 10mm-thick toughened safety glass. In addition to its crystal clarity, this glass is specifically designed to ensure absolute safety in the bathroom, meeting all applicable Australian Standards. A wall bracket (U-Channel) and retractable aluminium stabilizing pole are included for a straightforward, hassle-free installation. This panel measures 1200mm wide by 2000mm high.

## Features:

- Single panel made from 10mm-thick toughened safety glass
- Meets Australian Standards (AS/NZ 2208:1996 Safety Glazing Materials in Buildings)
- Black Wall Bracket (U-Channel) and Round Retractable Aluminium Stabilizing Pole are included
- Aluminium Pole can retract from 75cm to 120cm
- Dimensions of 1200 x 2000mm (W x H)