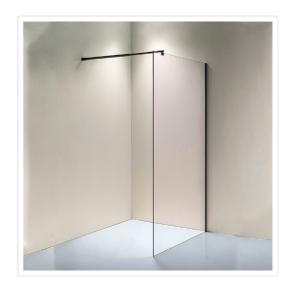

## 1200 x 2000mm Frameless 10mm Safety Glass Shower Screen

RRP: \$899.95

Elegance and simplicity are the guiding principles for the modern bathroom, and the Ultramodern Shower Screen from Della Francesca delivers on both counts. Della Francesca is a leader in high-quality accessories and fixtures for the Australian home, and this beautiful piece does not disappoint.

This single-panel screen is crafted from a 10mm-thick toughened safety glass. In addition to its crystal clarity, this glass is specifically designed to ensure absolute safety in the bathroom, meeting all applicable Australian Standards. A wall bracket (U-Channel) and retractable aluminium stabilizing pole are included for a straightforward, hassle-free installation. This panel measures 1200mm wide by 2000mm high.

## Features:

- Single panel made from 10mm-thick toughened safety glass
- Meets Australian Standards (AS/NZ 2208:1996 Safety Glazing Materials in Buildings)
- Black Wall Bracket (U-Channel) and Round Retractable Aluminium Stabilizing Pole are included
- Aluminium Pole can retract from 75cm to 120cm
- Dimensions of 1200 x 2000mm (W x H)