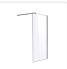

This single-panel screen is crafted from a 10mm-thick toughened safety glass. In addition to its crystal clarity, this glass is specifically designed to ensure absolute safety in the bathroom, meeting all applicable Australian Standards. A wall bracket (U-Channel) and retractable aluminium stabilizing pole are included for a straightforward, hassle-free installation. This panel measures 1200mm wide by 2000mm high.

## Features:

- Single panel made from 10mm-thick toughened safety glass
- Meets Australian Standards (AS/NZ 2208:1996 Safety Glazing Materials in Buildings)
- Black Wall Bracket (U-Channel) and Round Retractable Aluminium Stabilizing Pole are included
- Aluminium Pole can retract from 75cm to 120cm
- Dimensions of 1200 x 2000mm (W x H)