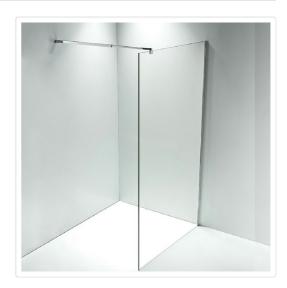

## 1200 x 2000mm Frameless 10mm Safety Glass Shower Screen

RRP: \$1,009.95

Elegance and simplicity are the guiding principles for the modern bathroom, and the Ultramodern Shower Screen from Della Francesca delivers on both counts. Della Francesca is a leader in high-quality accessories and fixtures for the Australian home, and this beautiful piece does not disappoint.

This single-panel screen is crafted from a 10mm-thick toughened safety glass. In addition to its crystal clarity, this glass is specifically designed to ensure absolute safety in the bathroom, meeting all applicable Australian Standards. A wall bracket (U-Channel) and retractable aluminium stabilizing pole are included for a straightforward, hassle-free installation. This panel measures 1200mm wide by 2000mm high.

## Features:

- Single panel made from 10mm-thick toughened safety glass
- Meets Australian Standards (AS/NZ 2208:1996 Safety Glazing Materials in Buildings)
- Chrome Wall Bracket (U-Channel) and Square Retractable Aluminium Stabilizing Pole are included
- Aluminium Pole can retract from 75cm to 120cm
- Dimensions of 1200 x 2000mm (W x H)