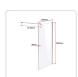

This single-panel screen is crafted from a 10mm-thick toughened safety glass. In addition to its crystal clarity, this glass is specifically designed to ensure absolute safety in the bathroom, meeting all applicable Australian Standards. A wall bracket (U-Channel) and retractable aluminium stabilizing pole are included for a straightforward, hassle-free installation. This panel measures 1200mm wide by 2000mm high.

## Features:

- Single panel made from 10mm-thick toughened safety glass
- Meets Australian Standards (AS/NZ 2208:1996 Safety Glazing Materials in Buildings)
- Chrome Wall Bracket (U-Channel) and Square Retractable Aluminium Stabilizing Pole are included
- Aluminium Pole can retract from 75cm to 120cm
- Dimensions of 1200 x 2000mm (W x H)