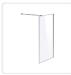

This single-panel screen is crafted from a 10mm-thick toughened safety glass. In addition to its crystal clarity, this glass is specifically designed to ensure absolute safety in the bathroom, meeting all applicable Australian Standards. A wall bracket (U-Channel) and retractable aluminium stabilizing pole are included for a straightforward, hassle-free installation. This panel measures 1200mm wide by 2000mm high.

## Features:

- Single panel made from 10mm-thick toughened safety glass
- Meets Australian Standards (AS/NZ 2208:1996 Safety Glazing Materials in Buildings)
- Chrome Wall Bracket (U-Channel) and Square Retractable Aluminium Stabilizing Pole are included
- Aluminium Pole can retract from 75cm to 120cm
- Dimensions of 1200 x 2000mm (W x H)