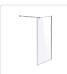

## 1100 x 2000mm Frameless 10mm Safety Glass Shower Screen

RRP: \$854.95

Elegance and simplicity are the guiding principles for the modern bathroom, and the Ultramodern Shower Screen from Della Francesca delivers on both counts. Della Francesca is a leader in high-quality accessories and fixtures for the Australian home, and this beautiful piece does not disappoint.

This single-panel screen is crafted from a 10mm-thick toughened safety glass. In addition to its crystal clarity, this glass is specifically designed to ensure absolute safety in the bathroom, meeting all applicable Australian Standards. A wall bracket (U-Channel) and retractable aluminium stabilizing pole are included for a straightforward, hassle-free installation. This panel measures 1100mm wide by 2000mm high.

- Single panel made from 10mm-thick toughened safety glass
- Meets Australian Standards (AS/NZ 2208:1996 Safety Glazing Materials in Buildings)
- Chrome Wall Bracket (U-Channel) and Square Retractable Aluminium Stabilizing Pole are included
- Aluminium Pole can retract from 75cm to 120cm
- Dimensions of 1100 x 2000mm (W x H)