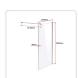

This single-panel screen is crafted from a 10mm-thick toughened safety glass. In addition to its crystal clarity, this glass is specifically designed to ensure absolute safety in the bathroom, meeting all applicable Australian Standards. A wall bracket (U-Channel) and retractable aluminium stabilizing pole are included for a straightforward, hassle-free installation. This panel measures 1100mm wide by 2000mm high.

- Single panel made from 10mm-thick toughened safety glass
- Meets Australian Standards (AS/NZ 2208:1996 Safety Glazing Materials in Buildings)
- Chrome Wall Bracket (U-Channel) and Square Retractable Aluminium Stabilizing Pole are included
- Aluminium Pole can retract from 75cm to 120cm
- Dimensions of 1100 x 2000mm (W x H)