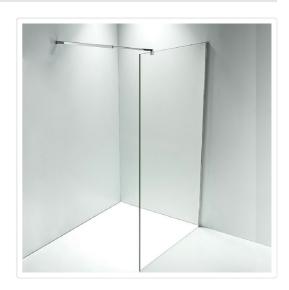

## 1100 x 2000mm Frameless 10mm Safety Glass Shower Screen

RRP: \$854.95

Elegance and simplicity are the guiding principles for the modern bathroom, and the Ultramodern Shower Screen from Della Francesca delivers on both counts. Della Francesca is a leader in high-quality accessories and fixtures for the Australian home, and this beautiful piece does not disappoint.

This single-panel screen is crafted from a 10mm-thick toughened safety glass. In addition to its crystal clarity, this glass is specifically designed to ensure absolute safety in the bathroom, meeting all applicable Australian Standards. A wall bracket (U-Channel) and retractable aluminium stabilizing pole are included for a straightforward, hassle-free installation. This panel measures 1100mm wide by 2000mm high.

- Single panel made from 10mm-thick toughened safety glass
- Meets Australian Standards (AS/NZ 2208:1996 Safety Glazing Materials in Buildings)
- Chrome Wall Bracket (U-Channel) and Square Retractable Aluminium Stabilizing Pole are included
- Aluminium Pole can retract from 75cm to 120cm
- Dimensions of 1100 x 2000mm (W x H)