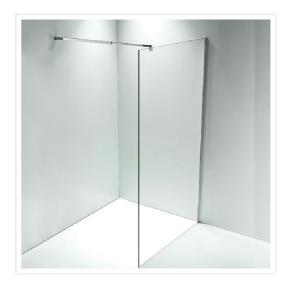

## 1200 x 2100mm Frameless 10mm Safety Glass Shower Screen

RRP: \$949.95

Elegance and simplicity are the guiding principles for the modern bathroom, and the Ultramodern Shower Screen from Della Francesca delivers on both counts. Della Francesca is a leader in high-quality accessories and fixtures for the Australian home, and this beautiful piece does not disappoint.

This single-panel screen is crafted from a 10mm-thick toughened safety glass. In addition to its crystal clarity, this glass is specifically designed to ensure absolute safety in the bathroom, meeting all applicable Australian Standards. A wall bracket (U-Channel) and retractable aluminium stabilizing pole are included for a straightforward, hassle-free installation. This panel measures 1200mm wide by 2100mm high.

## Features:

- Single panel made from 10mm-thick toughened safety glass
- Meets Australian Standards (AS/NZ 2208:1996 Safety Glazing Materials in Buildings)
- Chrome Wall Bracket (U-Channel) and Square Retractable Aluminium Stabilizing Pole are included
- Aluminium Pole can retract from 75cm to 120cm
- Dimensions of 1200 x 2100mm (W x H)