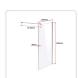

This single-panel screen is crafted from a 10mm-thick toughened safety glass. In addition to its crystal clarity, this glass is specifically designed to ensure absolute safety in the bathroom, meeting all applicable Australian Standards. A wall bracket (U-Channel) and retractable aluminium stabilizing pole are included for a straightforward, hassle-free installation. This panel measures 1200mm wide by 2100mm high.

## Features:

- Single panel made from 10mm-thick toughened safety glass
- Meets Australian Standards (AS/NZ 2208:1996 Safety Glazing Materials in Buildings)
- Chrome Wall Bracket (U-Channel) and Square Retractable Aluminium Stabilizing Pole are included
- Aluminium Pole can retract from 75cm to 120cm
- Dimensions of 1200 x 2100mm (W x H)