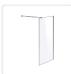

## 1200 x 2100mm Frameless 10mm Safety Glass Shower Screen

RRP: \$949.95

Elegance and simplicity are the guiding principles for the modern bathroom, and the Ultramodern Shower Screen from Della Francesca delivers on both counts. Della Francesca is a leader in high-quality accessories and fixtures for the Australian home, and this beautiful piece does not disappoint.

This single-panel screen is crafted from a 10mm-thick toughened safety glass. In addition to its crystal clarity, this glass is specifically designed to ensure absolute safety in the bathroom, meeting all applicable Australian Standards. A wall bracket (U-Channel) and retractable aluminium stabilizing pole are included for a straightforward, hassle-free installation. This panel measures 1200mm wide by 2100mm high.

## Features:

- Single panel made from 10mm-thick toughened safety glass
- Meets Australian Standards (AS/NZ 2208:1996 Safety Glazing Materials in Buildings)
- Chrome Wall Bracket (U-Channel) and Square Retractable Aluminium Stabilizing Pole are included
- Aluminium Pole can retract from 75cm to 120cm
- Dimensions of 1200 x 2100mm (W x H)