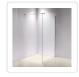

## 1200 x 2100mm Frameless 10mm Safety Glass Shower Screen

RRP: \$949.95

Elegance and simplicity are the guiding principles for the modern bathroom, and the Ultramodern Shower Screen from Della Francesca delivers on both counts. Della Francesca is a leader in high-quality accessories and fixtures for the Australian home, and this beautiful piece does not disappoint.

This single-panel screen is crafted from a 10mm-thick toughened safety glass. In addition to its crystal clarity, this glass is specifically designed to ensure absolute safety in the bathroom, meeting all applicable Australian Standards. A wall bracket (U-Channel) and retractable aluminium stabilizing pole are included for a straightforward, hassle-free installation. This panel measures 1200mm wide by 2100mm high.

## Features:

- Single panel made from 10mm-thick toughened safety glass
- Meets Australian Standards (AS/NZ 2208:1996 Safety Glazing Materials in Buildings)
- Chrome Wall Bracket (U-Channel) and Square Retractable Aluminium Stabilizing Pole are included
- Aluminium Pole can retract from 75cm to 120cm
- Dimensions of 1200 x 2100mm (W x H)