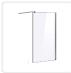

## 1200 x 2000mm Frameless 10mm Safety Glass Shower Screen

RRP: \$924.95

Elegance and simplicity are the guiding principles for the modern bathroom, and the Ultramodern Shower Screen from Della Francesca delivers on both counts. Della Francesca is a leader in high-quality accessories and fixtures for the Australian home, and this beautiful piece does not disappoint.

This single-panel screen is crafted from a 10mm-thick toughened safety glass. In addition to its crystal clarity, this glass is specifically designed to ensure absolute safety in the bathroom, meeting all applicable Australian Standards. A wall bracket (U-Channel) and retractable aluminium stabilizing pole are included for a straightforward, hassle-free installation. This panel measures 1200mm wide by 2000mm high.

## Features:

- Single panel made from 10mm-thick toughened safety glass
- Meets Australian Standards (AS/NZ 2208:1996 Safety Glazing Materials in Buildings)
- Chrome Wall Bracket (U-Channel) and Round Retractable Aluminium Stabilizing Pole are included
- Aluminium Pole can retract from 75cm to 120cm
- Dimensions of 1200 x 2000mm (W x H)