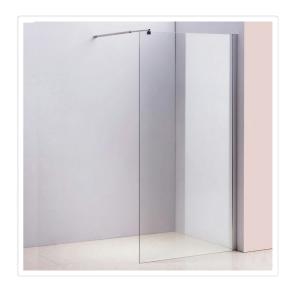

## 1200 x 2000mm Frameless 10mm Safety Glass Shower Screen

RRP: \$924.95

Elegance and simplicity are the guiding principles for the modern bathroom, and the Ultramodern Shower Screen from Della Francesca delivers on both counts. Della Francesca is a leader in high-quality accessories and fixtures for the Australian home, and this beautiful piece does not disappoint.

This single-panel screen is crafted from a 10mm-thick toughened safety glass. In addition to its crystal clarity, this glass is specifically designed to ensure absolute safety in the bathroom, meeting all applicable Australian Standards. A wall bracket (U-Channel) and retractable aluminium stabilizing pole are included for a straightforward, hassle-free installation. This panel measures 1200mm wide by 2000mm high.

## Features:

- Single panel made from 10mm-thick toughened safety glass
- Meets Australian Standards (AS/NZ 2208:1996 Safety Glazing Materials in Buildings)
- Chrome Wall Bracket (U-Channel) and Round Retractable Aluminium Stabilizing Pole are included
- Aluminium Pole can retract from 75cm to 120cm
- Dimensions of 1200 x 2000mm (W x H)