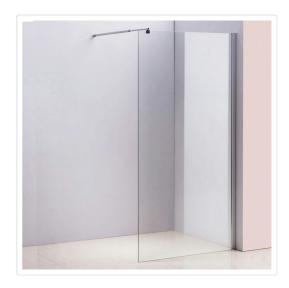

## 1000 x 2000mm Frameless 10mm Safety Glass Shower Screen

RRP: \$804.95

Elegance and simplicity are the guiding principles for the modern bathroom, and the Ultramodern Shower Screen from Della Francesca delivers on both counts. Della Francesca is a leader in high-quality accessories and fixtures for the Australian home, and this beautiful piece does not disappoint.

This single-panel screen is crafted from a 10mm-thick toughened safety glass. In addition to its crystal clarity, this glass is specifically designed to ensure absolute safety in the bathroom, meeting all applicable Australian Standards. A wall bracket (U-Channel) and retractable aluminium stabilizing pole are included for a straightforward, hassle-free installation. This panel measures 1000mm wide by 2000mm high.

## Features:

- Single panel made from 10mm-thick toughened safety glass
- Meets Australian Standards (AS/NZ 2208:1996 Safety Glazing Materials in Buildings)
- Chrome Wall Bracket (U-Channel) and Round Retractable Aluminium Stabilizing Pole are included
- Aluminium Pole can retract from 75cm to 120cm
- Dimensions of 1000 x 2000mm (W x H)