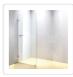

## 700 x 2100mm Frameless 10mm Safety Glass Shower Screen

RRP: \$639.95

Elegance and simplicity are the guiding principles for the modern bathroom, and the Ultramodern Shower Screen from Della Francesca delivers on both counts. Della Francesca is a leader in high-quality accessories and fixtures for the Australian home, and this beautiful piece does not disappoint.

This single-panel screen is crafted from a 10mm-thick toughened safety glass. In addition to its crystal clarity, this glass is specifically designed to ensure absolute safety in the bathroom, meeting all applicable Australian Standards. Three sturdy and premium brass clips — one for the floor, two for the wall — are included for a straightforward, hassle-free installation. This panel measures 700mm wide by 2100mm high.

- Single panel made from 10mm-thick toughened safety glass
- Meets Australian Standards (AS/NZ 2208:1996 Safety Glazing Materials in Buildings)
- 2 x Wall Clips and 1 x Floor Clip are included
- Accessories holder included
- Dimensions of 700 x 2100mm (W x H)
- Bracket Colour: Nickel Finish