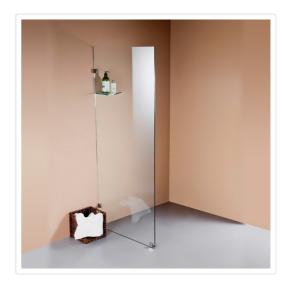

## 700 x 2100mm Frameless 10mm Safety Glass Shower Screen

RRP: \$639.95

Elegance and simplicity are the guiding principles for the modern bathroom, and the Ultramodern Shower Screen from Della Francesca delivers on both counts. Della Francesca is a leader in high-quality accessories and fixtures for the Australian home, and this beautiful piece does not disappoint.

This single-panel screen is crafted from a 10mm-thick toughened safety glass. In addition to its crystal clarity, this glass is specifically designed to ensure absolute safety in the bathroom, meeting all applicable Australian Standards. Three sturdy and premium brass clips — one for the floor, two for the wall — are included for a straightforward, hassle-free installation. This panel measures 700mm wide by 2100mm high.

- Single panel made from 10mm-thick toughened safety glass
- Meets Australian Standards (AS/NZ 2208:1996 Safety Glazing Materials in Buildings)
- 2 x Wall Clips and 1 x Floor Clip are included
- Accessories holder included
- Dimensions of 700 x 2100mm (W x H)
- Bracket Colour: Nickel Finish