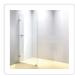

## 800 x 2000mm Frameless 10mm Safety Glass Shower Screen

RRP: \$609.95

Elegance and simplicity are the guiding principles for the modern bathroom, and the Ultramodern Shower Screen from Della Francesca delivers on both counts. Della Francesca is a leader in high-quality accessories and fixtures for the Australian home, and this beautiful piece does not disappoint.

This single-panel screen is crafted from a 10mm-thick toughened safety glass. In addition to its crystal clarity, this glass is specifically designed to ensure absolute safety in the bathroom, meeting all applicable Australian Standards. Three sturdy and premium brass clips — one for the floor, two for the wall — are included for a straightforward, hassle-free installation. This panel measures 800mm wide by 2000mm high.

- Single panel made from 10mm-thick toughened safety glass
- Meets Australian Standards (AS/NZ 2208:1996 Safety Glazing Materials in Buildings)
- 2 x Wall Clips and 1 x Floor Clip are included
- Accessories holder included
- Dimensions of 800 x 2000mm (W x H)
- Bracket Colour: Gold Finish