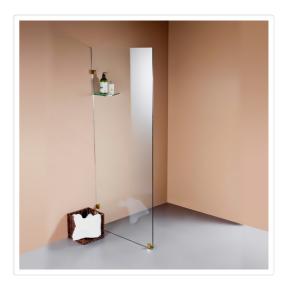

## 800 x 2000mm Frameless 10mm Safety Glass Shower Screen

RRP: \$609.95

Elegance and simplicity are the guiding principles for the modern bathroom, and the Ultramodern Shower Screen from Della Francesca delivers on both counts. Della Francesca is a leader in high-quality accessories and fixtures for the Australian home, and this beautiful piece does not disappoint.

This single-panel screen is crafted from a 10mm-thick toughened safety glass. In addition to its crystal clarity, this glass is specifically designed to ensure absolute safety in the bathroom, meeting all applicable Australian Standards. Three sturdy and premium brass clips — one for the floor, two for the wall — are included for a straightforward, hassle-free installation. This panel measures 800mm wide by 2000mm high.

Great for new construction or for renovations, the Ultramodern Shower Screen from Della Francesca will transform your bathroom. And you won't spend a fortune doing it! Order yours today.

Features of the Della Francesca Ultramodern Shower Screen - 800mm:

- Single panel made from 10mm-thick toughened safety glass
- Meets Australian Standards (AS/NZ 2208:1996 Safety Glazing Materials in Buildings)
- 2 x Wall Clips and 1 x Floor Clip are included
- Accessories holder included
- Dimensions of 800 x 2000mm (W x H)
- Bracket Colour: Gold Finish