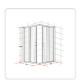

## 1200 x 900mm Sliding Door Nano Safety Glass Shower Screen By Della Francesca

RRP: \$1,059.95

This eye-catching sliding double-door shower enclosure features 6mm quality safety glass and is as functional as it is beautiful. This chic shower door is a sleek addition to any bathroom or renovation. Its 16-wheel system makes opening and closing the door quiet and effortless. Cleaning and maintenance is a snap with the enclosure's quick-release door.

## Specifications:

- Double-Sliding Door: 1200 x 900mm
- Height of 1900mm
- 6mm clear AS/NZS 2208 TEMPERED GLASS
- 304 stainless steel handle
- Double metal wheels with bottom wheel spring
- 16 metal wheels system for smooth sliding, long lasting and antirust