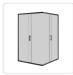

## 1200 x 900mm Sliding Door Nano Safety Glass Shower Screen By Della Francesca

RRP: \$1,059.95

This eye-catching sliding double-door shower enclosure features 6mm quality safety glass and is as functional as it is beautiful. This chic shower door is a sleek addition to any bathroom or renovation. Its 16-wheel system makes opening and closing the door quiet and effortless. Cleaning and maintenance is a snap with the enclosure's quick-release door.

## Specifications:

- Double-Sliding Door: 1200 x 900mm
- Height of 1900mm
- 6mm clear AS/NZS 2208 TEMPERED GLASS
- 304 stainless steel handle
- Double metal wheels with bottom wheel spring
- 16 metal wheels system for smooth sliding, long lasting and antirust