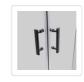

## 1200 x 900mm Sliding Door Nano Safety Glass Shower Screen By Della Francesca

RRP: \$1,059.95

This eye-catching sliding double-door shower enclosure features 6mm quality safety glass and is as functional as it is beautiful. This chic shower door is a sleek addition to any bathroom or renovation. Its 16-wheel system makes opening and closing the door quiet and effortless. Cleaning and maintenance is a snap with the enclosure's quick-release door.

This lovely sliding double-door is sturdy and durable and is waterproof guaranteed. Its frame features magnetic seals and high-quality Black hardware. There are no worries about rust as the hardware that comes with the door is high-quality stainless steel. The accompanying side panel features a universal fitting that allows for right or left-hand installation with an 18mm out of true wall adjustment.