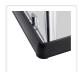

## Features:

- Inner Nano Coated Glass
- High quality aluminium profiles with Black hardware
- Quick release rollers, easy to clean
- Flat watertight seals on fixed panels and sliding doors
- High quality stainless steel bar handles
- Extra wide frame to build a strong and steady structure
- A dedicated metal profile connected to wall profile to create a stronger structure
- Reversible glass panels: they can be fitted on the LEFT or on the RIGHT hand side

## Specifications:

- Double-Sliding Door: 1200 x 900mm
- Height of 1900mm
- 6mm clear AS/NZS 2208 TEMPERED GLASS
- 304 stainless steel handle
- Double metal wheels with bottom wheel spring
- 16 metal wheels system for smooth sliding, long lasting and antirust