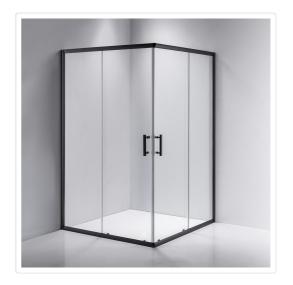

## 1200 x 900mm Sliding Door Nano Safety Glass Shower Screen By Della Francesca

RRP: \$1,059.95

This eye-catching sliding double-door shower enclosure features 6mm quality safety glass and is as functional as it is beautiful. This chic shower door is a sleek addition to any bathroom or renovation. Its 16-wheel system makes opening and closing the door quiet and effortless. Cleaning and maintenance is a snap with the enclosure's quick-release door.

This lovely sliding double-door is sturdy and durable and is waterproof guaranteed. Its frame features magnetic seals and high-quality Black hardware. There are no worries about rust as the hardware that comes with the door is high-quality stainless steel. The accompanying side panel features a universal fitting that allows for right or left-hand installation with an 18mm out of true wall adjustment.

## Attributes:

Size: 1200 x 900mmColour: Black