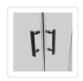

## 900 x 900mm Sliding Door Nano Safety Glass Shower Screen By Della Francesca

RRP: \$949.95

This eye-catching sliding double-door shower enclosure features 6mm quality safety glass and is as functional as it is beautiful. This chic shower door is a sleek addition to any bathroom or renovation. Its 16-wheel system makes opening and closing the door quiet and effortless. Cleaning and maintenance is a snap with the enclosure's quick-release door.

This lovely sliding double-door is sturdy and durable and is waterproof guaranteed. Its frame features magnetic seals and high-quality Black hardware. There are no worries about rust as the hardware that comes with the door is high-quality stainless steel. The accompanying side panel features a universal fitting that allows for right or left-hand installation with an 18mm out of true wall adjustment.

## Features:

- Inner Nano Coated Glass
- High quality aluminium profiles with Black hardware
- Quick release rollers, easy to clean
- Flat watertight seals on fixed panels and sliding doors
- High quality stainless steel bar handles
- Extra wide frame to build a strong and steady structure
- A dedicated metal profile connected to wall profile to create a stronger structure
- Reversible glass panels: they can be fitted on the LEFT or on the RIGHT hand side