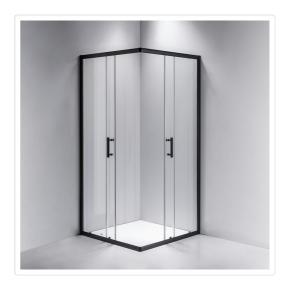

## 900 x 900mm Sliding Door Nano Safety Glass Shower Screen By Della Francesca

RRP: \$949.95

This eye-catching sliding double-door shower enclosure features 6mm quality safety glass and is as functional as it is beautiful. This chic shower door is a sleek addition to any bathroom or renovation. Its 16-wheel system makes opening and closing the door quiet and effortless. Cleaning and maintenance is a snap with the enclosure's quick-release door.

This lovely sliding double-door is sturdy and durable and is waterproof guaranteed. Its frame features magnetic seals and high-quality Black hardware. There are no worries about rust as the hardware that comes with the door is high-quality stainless steel. The accompanying side panel features a universal fitting that allows for right or left-hand installation with an 18mm out of true wall adjustment.

## Features:

- Inner Nano Coated Glass
- High quality aluminium profiles with Black hardware
- Quick release rollers, easy to clean
- Flat watertight seals on fixed panels and sliding doors
- High quality stainless steel bar handles
- Extra wide frame to build a strong and steady structure
- A dedicated metal profile connected to wall profile to create a stronger structure
- Reversible glass panels: they can be fitted on the LEFT or on the RIGHT hand side

## Specifications:

- Double-Sliding Door: 900 x 900mm
- Height of 1900mm
- 6mm clear AS/NZS 2208 TEMPERED GLASS
- 304 stainless steel handle
- Double metal wheels with bottom wheel spring
- 16 metal wheels system for smooth sliding, long lasting and antirust

## Attributes:

Size: 900 x 900mmColour: Black