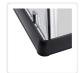

This lovely sliding double-door is sturdy and durable and is waterproof guaranteed. Its frame features magnetic seals and high-quality Black hardware. There are no worries about rust as the hardware that comes with the door is high-quality stainless steel. The accompanying side panel features a universal fitting that allows for right or left-hand installation with an 18mm out of true wall adjustment.

## Features:

- Inner Nano Coated Glass
- High quality aluminium profiles with Black hardware
- Quick release rollers, easy to clean
- Flat watertight seals on fixed panels and sliding doors
- High quality stainless steel bar handles
- Extra wide frame to build a strong and steady structure
- A dedicated metal profile connected to wall profile to create a stronger structure
- Reversible glass panels: they can be fitted on the LEFT or on the RIGHT hand side