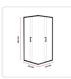

## Specifications:

- Double-Sliding Door: 900 x 900mm
- Height of 1900mm
- 6mm clear AS/NZS 2208 TEMPERED GLASS
- 304 stainless steel handle
- Double metal wheels with bottom wheel spring
- 16 metal wheels system for smooth sliding, long lasting and antirust

## Attributes:

Size: 900 x 900mmColour: Black