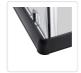

This lovely sliding double-door is sturdy and durable and is waterproof guaranteed. Its frame features magnetic seals and high-quality Black hardware. There are no worries about rust as the hardware that comes with the door is high-quality stainless steel. The accompanying side panel features a universal fitting that allows for right or left-hand installation with an 18mm out of true wall adjustment.

## Features:

- Inner Nano Coated Glass
- High quality aluminium profiles with Black hardware
- Quick release rollers, easy to clean
- Flat watertight seals on fixed panels and sliding doors
- High quality stainless steel bar handles
- Extra wide frame to build a strong and steady structure
- A dedicated metal profile connected to wall profile to create a stronger structure
- Reversible glass panels: they can be fitted on the LEFT or on the RIGHT hand side