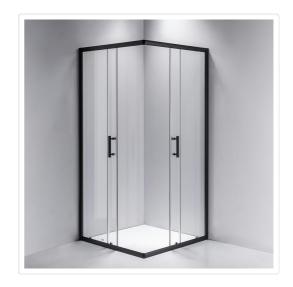

## 800 x 1200mm Sliding Door Nano Safety Glass Shower Screen By Della Francesca

RRP: \$1,079.95

This eye-catching sliding double-door shower enclosure features 6mm quality safety glass and is as functional as it is beautiful. This chic shower door is a sleek addition to any bathroom or renovation. Its 16-wheel system makes opening and closing the door quiet and effortless. Cleaning and maintenance is a snap with the enclosure's quick-release door.

This lovely sliding double-door is sturdy and durable and is waterproof guaranteed. Its frame features magnetic seals and high-quality Black hardware. There are no worries about rust as the hardware that comes with the door is high-quality stainless steel. The accompanying side panel features a universal fitting that allows for right or left-hand installation with an 18mm out of true wall adjustment.

## Features:

- Inner Nano Coated Glass
- High quality aluminium profiles with Black hardware
- Quick release rollers, easy to clean
- Flat watertight seals on fixed panels and sliding doors
- High quality stainless steel bar handles
- Extra wide frame to build a strong and steady structure
- A dedicated metal profile connected to wall profile to create a stronger structure
- Reversible glass panels: they can be fitted on the LEFT or on the RIGHT hand side

## Specifications:

- Double-Sliding Door: 800 x 1200mm
- Height of 1900mm
- 6mm clear AS/NZS 2208 TEMPERED GLASS
- 304 stainless steel handle
- Double metal wheels with bottom wheel spring
- 16 metal wheels system for smooth sliding, long lasting and antirust