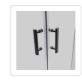

This lovely sliding double-door is sturdy and durable and is waterproof guaranteed. Its frame features magnetic seals and high-quality Black hardware. There are no worries about rust as the hardware that comes with the door is high-quality stainless steel. The accompanying side panel features a universal fitting that allows for right or left-hand installation with an 18mm out of true wall adjustment.

## Features:

- Inner Nano Coated Glass
- High quality aluminium profiles with Black hardware
- Quick release rollers, easy to clean
- Flat watertight seals on fixed panels and sliding doors
- High quality stainless steel bar handles
- Extra wide frame to build a strong and steady structure
- A dedicated metal profile connected to wall profile to create a stronger structure
- Reversible glass panels: they can be fitted on the LEFT or on the RIGHT hand side