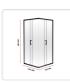

## 800 x 1200mm Sliding Door Nano Safety Glass Shower Screen By Della Francesca

RRP: \$1,079.95

This eye-catching sliding double-door shower enclosure features 6mm quality safety glass and is as functional as it is beautiful. This chic shower door is a sleek addition to any bathroom or renovation. Its 16-wheel system makes opening and closing the door quiet and effortless. Cleaning and maintenance is a snap with the enclosure's quick-release door.

## Specifications:

- Double-Sliding Door: 800 x 1200mm
- Height of 1900mm
- 6mm clear AS/NZS 2208 TEMPERED GLASS
- 304 stainless steel handle
- Double metal wheels with bottom wheel spring
- 16 metal wheels system for smooth sliding, long lasting and antirust

## Attributes:

Size: 800 x 1200mmColour: Black