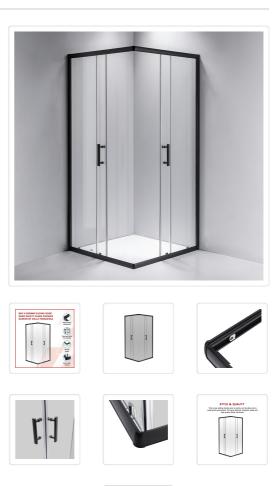

# 800 x 800mm Sliding Door Nano Safety Glass Shower Screen By Della Francesca

# RRP: \$864.95

This eye-catching sliding double-door shower enclosure features 6mm quality safety glass and is as functional as it is beautiful. This chic shower door is a sleek addition to any bathroom or renovation. Its 16-wheel system makes opening and closing the door quiet and effortless. Cleaning and maintenance is a snap with the enclosure's quick-release door.

This lovely sliding double-door is sturdy and durable and is waterproof guaranteed. Its frame features magnetic seals and high-quality Black hardware. There are no worries about rust as the hardware that comes with the door is high-quality stainless steel. The accompanying side panel features a universal fitting that allows for right or left-hand installation with an 18mm out of true wall adjustment.

#### Features:

- Inner Nano Coated Glass
- High quality aluminium profiles with Black hardware
- Quick release rollers, easy to clean
- Flat watertight seals on fixed panels and sliding doors
- High quality stainless steel bar handles
- . Extra wide frame to build a strong and steady structure
- A dedicated metal profile connected to wall profile to create a stronger structure
- Reversible glass panels: they can be fitted on the LEFT or on the RIGHT hand side

## Specifications:

- Double-Sliding Door: 800 x 800mm
- Height of 1900mm
- 6mm clear AS/NZS 2208 TEMPERED GLASS
- 304 stainless steel handle
- Double metal wheels with bottom wheel spring
- 16 metal wheels system for smooth sliding, long lasting and antirust

## Attributes:

- Size: 800 x 800mm
- Colour: Black