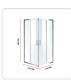

## 1000 x 1200mm Sliding Door Nano Safety Glass Shower Screen By Della Francesca

RRP: \$1,059.95

This eye-catching sliding double-door shower enclosure features 6mm quality safety glass and is as functional as it is beautiful. This chic shower door is a sleek addition to any bathroom or renovation. Its 16-wheel system makes opening and closing the door quiet and effortless. Cleaning and maintenance is a snap with the enclosure's quick-release door.

## Specifications:

- Double-Sliding Door: 1000 x 1200mm
- Height of 1900mm
- 6mm clear AS/NZS 2208 TEMPERED GLASS
- 304 stainless steel handle
- Double metal wheels with bottom wheel spring
- 16 metal wheels system for smooth sliding, long lasting and antirust