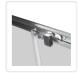

## Specifications:

- Double-Sliding Door: 1000 x 1200mm
- Height of 1900mm
- 6mm clear AS/NZS 2208 TEMPERED GLASS
- 304 stainless steel handle
- Double metal wheels with bottom wheel spring
- 16 metal wheels system for smooth sliding, long lasting and antirust