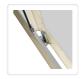

## 1000 x 1200mm Sliding Door Nano Safety Glass Shower Screen By Della Francesca

RRP: \$1,059.95

This eye-catching sliding double-door shower enclosure features 6mm quality safety glass and is as functional as it is beautiful. This chic shower door is a sleek addition to any bathroom or renovation. Its 16-wheel system makes opening and closing the door quiet and effortless. Cleaning and maintenance is a snap with the enclosure's quick-release door.

This lovely sliding double-door is sturdy and durable and is waterproof guaranteed. Its frame features magnetic seals and high-quality Chrome hardware. There are no worries about rust as the hardware that comes with the door is high-quality stainless steel. The accompanying side panel features a universal fitting that allows for right or left-hand installation with an 18mm out of true wall adjustment.