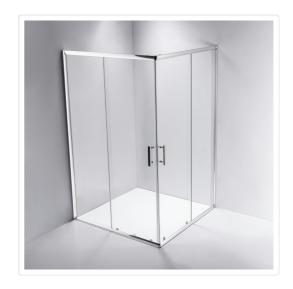

## 1000 x 1200mm Sliding Door Nano Safety Glass Shower Screen By Della Francesca

RRP: \$1,059.95

This eye-catching sliding double-door shower enclosure features 6mm quality safety glass and is as functional as it is beautiful. This chic shower door is a sleek addition to any bathroom or renovation. Its 16-wheel system makes opening and closing the door quiet and effortless. Cleaning and maintenance is a snap with the enclosure's quick-release door.

This lovely sliding double-door is sturdy and durable and is waterproof guaranteed. Its frame features magnetic seals and high-quality Chrome hardware. There are no worries about rust as the hardware that comes with the door is high-quality stainless steel. The accompanying side panel features a universal fitting that allows for right or left-hand installation with an 18mm out of true wall adjustment.

## Specifications:

- Double-Sliding Door: 1000 x 1200mm
- Height of 1900mm
- 6mm clear AS/NZS 2208 TEMPERED GLASS
- 304 stainless steel handle
- Double metal wheels with bottom wheel spring
- 16 metal wheels system for smooth sliding, long lasting and antirust