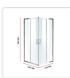

## 1000 x 800mm Sliding Door Nano Safety Glass Shower Screen By Della Francesca

RRP: \$884.95

This eye-catching sliding double-door shower enclosure features 6mm quality safety glass and is as functional as it is beautiful. This chic shower door is a sleek addition to any bathroom or renovation. Its 16-wheel system makes opening and closing the door quiet and effortless. Cleaning and maintenance is a snap with the enclosure's quick-release door.

## Specifications:

- Double-Sliding Door: 1000 x 800mm
- Height of 1900mm
- 6mm clear AS/NZS 2208 TEMPERED GLASS
- 304 stainless steel handle
- Double metal wheels with bottom wheel spring
- 16 metal wheels system for smooth sliding, long lasting and antirust

## Attributes:

Size: 1000 x 800mmColour: CHROME