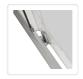

## 1000 x 800mm Sliding Door Nano Safety Glass Shower Screen By Della Francesca

RRP: \$884.95

This eye-catching sliding double-door shower enclosure features 6mm quality safety glass and is as functional as it is beautiful. This chic shower door is a sleek addition to any bathroom or renovation. Its 16-wheel system makes opening and closing the door quiet and effortless. Cleaning and maintenance is a snap with the enclosure's quick-release door.

This lovely sliding double-door is sturdy and durable and is waterproof guaranteed. Its frame features magnetic seals and high-quality Chrome hardware. There are no worries about rust as the hardware that comes with the door is high-quality stainless steel. The accompanying side panel features a universal fitting that allows for right or left-hand installation with an 18mm out of true wall adjustment.