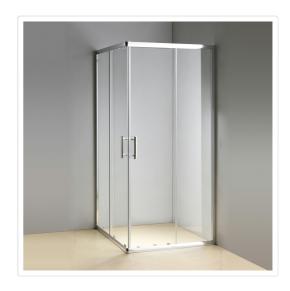

## 1000 x 800mm Sliding Door Nano Safety Glass Shower Screen By Della Francesca

RRP: \$884.95

This eye-catching sliding double-door shower enclosure features 6mm quality safety glass and is as functional as it is beautiful. This chic shower door is a sleek addition to any bathroom or renovation. Its 16-wheel system makes opening and closing the door quiet and effortless. Cleaning and maintenance is a snap with the enclosure's quick-release door.

This lovely sliding double-door is sturdy and durable and is waterproof guaranteed. Its frame features magnetic seals and high-quality Chrome hardware. There are no worries about rust as the hardware that comes with the door is high-quality stainless steel. The accompanying side panel features a universal fitting that allows for right or left-hand installation with an 18mm out of true wall adjustment.

## Features:

- Inner Nano Coated Glass
- High quality aluminium profiles with Chrome hardware
- Quick release rollers, easy to clean
- Flat watertight seals on fixed panels and sliding doors
- High quality stainless steel bar handles
- Extra wide frame to build a strong and steady structure
- A dedicated metal profile connected to wall profile to create a stronger structure
- Reversible glass panels: they can be fitted on the LEFT or on the RIGHT hand side

## Specifications:

- Double-Sliding Door: 1000 x 800mm
- Height of 1900mm
- 6mm clear AS/NZS 2208 TEMPERED GLASS
- 304 stainless steel handle
- Double metal wheels with bottom wheel spring
- 16 metal wheels system for smooth sliding, long lasting and antirust