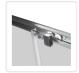

This lovely sliding double-door is sturdy and durable and is waterproof guaranteed. Its frame features magnetic seals and high-quality Chrome hardware. There are no worries about rust as the hardware that comes with the door is high-quality stainless steel. The accompanying side panel features a universal fitting that allows for right or left-hand installation with an 18mm out of true wall adjustment.

## Specifications:

- Double-Sliding Door: 1000 x 800mm
- Height of 1900mm
- 6mm clear AS/NZS 2208 TEMPERED GLASS
- 304 stainless steel handle
- Double metal wheels with bottom wheel spring
- 16 metal wheels system for smooth sliding, long lasting and antirust