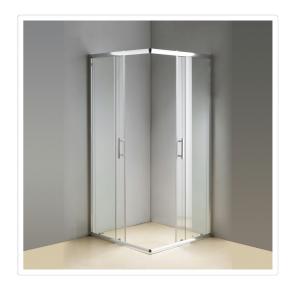

## 900 x 1200mm Sliding Door Nano Safety Glass Shower Screen By Della Francesca

RRP: \$1,034.95

This eye-catching sliding double-door shower enclosure features 6mm quality safety glass and is as functional as it is beautiful. This chic shower door is a sleek addition to any bathroom or renovation. Its 16-wheel system makes opening and closing the door quiet and effortless. Cleaning and maintenance is a snap with the enclosure's quick-release door.

This lovely sliding double-door is sturdy and durable and is waterproof guaranteed. Its frame features magnetic seals and high-quality Chrome hardware. There are no worries about rust as the hardware that comes with the door is high-quality stainless steel. The accompanying side panel features a universal fitting that allows for right or left-hand installation with an 18mm out of true wall adjustment.

## Features:

- Inner Nano Coated Glass
- High quality aluminium profiles with Chrome hardware
- Quick release rollers, easy to clean
- Flat watertight seals on fixed panels and sliding doors
- High quality stainless steel bar handles
- Extra wide frame to build a strong and steady structure
- A dedicated metal profile connected to wall profile to create a stronger structure
- Reversible glass panels: they can be fitted on the LEFT or on the RIGHT hand side

## Specifications:

- Double-Sliding Door: 900 x 1200mm
- Height of 1900mm
- 6mm clear AS/NZS 2208 TEMPERED GLASS
- 304 stainless steel handle
- Double metal wheels with bottom wheel spring
- 16 metal wheels system for smooth sliding, long lasting and antirust