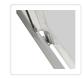

## 900 x 1200mm Sliding Door Nano Safety Glass Shower Screen By Della Francesca

RRP: \$1,034.95

This eye-catching sliding double-door shower enclosure features 6mm quality safety glass and is as functional as it is beautiful. This chic shower door is a sleek addition to any bathroom or renovation. Its 16-wheel system makes opening and closing the door quiet and effortless. Cleaning and maintenance is a snap with the enclosure's quick-release door.

This lovely sliding double-door is sturdy and durable and is waterproof guaranteed. Its frame features magnetic seals and high-quality Chrome hardware. There are no worries about rust as the hardware that comes with the door is high-quality stainless steel. The accompanying side panel features a universal fitting that allows for right or left-hand installation with an 18mm out of true wall adjustment.