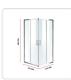

## 900 x 1200mm Sliding Door Nano Safety Glass Shower Screen By Della Francesca

RRP: \$1,034.95

This eye-catching sliding double-door shower enclosure features 6mm quality safety glass and is as functional as it is beautiful. This chic shower door is a sleek addition to any bathroom or renovation. Its 16-wheel system makes opening and closing the door quiet and effortless. Cleaning and maintenance is a snap with the enclosure's quick-release door.

## Specifications:

- Double-Sliding Door: 900 x 1200mm
- Height of 1900mm
- 6mm clear AS/NZS 2208 TEMPERED GLASS
- 304 stainless steel handle
- Double metal wheels with bottom wheel spring
- 16 metal wheels system for smooth sliding, long lasting and antirust