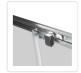

## Features:

- Inner Nano Coated Glass
- High quality aluminium profiles with Chrome hardware
- Quick release rollers, easy to clean
- Flat watertight seals on fixed panels and sliding doors
- High quality stainless steel bar handles
- Extra wide frame to build a strong and steady structure
- A dedicated metal profile connected to wall profile to create a stronger structure
- Reversible glass panels: they can be fitted on the LEFT or on the RIGHT hand side

## Specifications:

- Double-Sliding Door: 900 x 1200mm
- Height of 1900mm
- 6mm clear AS/NZS 2208 TEMPERED GLASS
- 304 stainless steel handle
- Double metal wheels with bottom wheel spring
- 16 metal wheels system for smooth sliding, long lasting and antirust