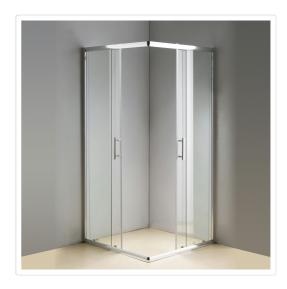

## 900 x 1000mm Sliding Door Nano Safety Glass Shower Screen By Della Francesca

RRP: \$1,034.95

This eye-catching sliding double-door shower enclosure features 6mm quality safety glass and is as functional as it is beautiful. This chic shower door is a sleek addition to any bathroom or renovation. Its 16-wheel system makes opening and closing the door quiet and effortless. Cleaning and maintenance is a snap with the enclosure's quick-release door.

This lovely sliding double-door is sturdy and durable and is waterproof guaranteed. Its frame features magnetic seals and high-quality Chrome hardware. There are no worries about rust as the hardware that comes with the door is high-quality stainless steel. The accompanying side panel features a universal fitting that allows for right or left-hand installation with an 18mm out of true wall adjustment.

## Features:

- Inner Nano Coated Glass
- High quality aluminium profiles with Chrome hardware
- Quick release rollers, easy to clean
- Flat watertight seals on fixed panels and sliding doors
- High quality stainless steel bar handles
- Extra wide frame to build a strong and steady structure
- A dedicated metal profile connected to wall profile to create a stronger structure
- Reversible glass panels: they can be fitted on the LEFT or on the RIGHT hand side

## Specifications:

- Double-Sliding Door: 900 x 1000mm
- Height of 1900mm
- 6mm clear AS/NZS 2208 TEMPERED GLASS
- 304 stainless steel handle
- Double metal wheels with bottom wheel spring
- 16 metal wheels system for smooth sliding, long lasting and antirust