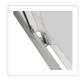

This lovely sliding double-door is sturdy and durable and is waterproof guaranteed. Its frame features magnetic seals and high-quality Chrome hardware. There are no worries about rust as the hardware that comes with the door is high-quality stainless steel. The accompanying side panel features a universal fitting that allows for right or left-hand installation with an 18mm out of true wall adjustment.

## Features:

- Inner Nano Coated Glass
- High quality aluminium profiles with Chrome hardware
- Quick release rollers, easy to clean
- Flat watertight seals on fixed panels and sliding doors
- High quality stainless steel bar handles
- Extra wide frame to build a strong and steady structure
- A dedicated metal profile connected to wall profile to create a stronger structure
- Reversible glass panels: they can be fitted on the LEFT or on the RIGHT hand side