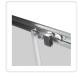

## Features:

- Inner Nano Coated Glass
- High quality aluminium profiles with Chrome hardware
- Quick release rollers, easy to clean
- Flat watertight seals on fixed panels and sliding doors
- High quality stainless steel bar handles
- Extra wide frame to build a strong and steady structure
- A dedicated metal profile connected to wall profile to create a stronger structure
- Reversible glass panels: they can be fitted on the LEFT or on the RIGHT hand side

## Specifications:

- Double-Sliding Door: 900 x 1000mm
- Height of 1900mm
- 6mm clear AS/NZS 2208 TEMPERED GLASS
- 304 stainless steel handle
- Double metal wheels with bottom wheel spring
- 16 metal wheels system for smooth sliding, long lasting and antirust