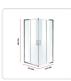

## 900 x 1000mm Sliding Door Nano Safety Glass Shower Screen By Della Francesca

RRP: \$1,034.95

This eye-catching sliding double-door shower enclosure features 6mm quality safety glass and is as functional as it is beautiful. This chic shower door is a sleek addition to any bathroom or renovation. Its 16-wheel system makes opening and closing the door quiet and effortless. Cleaning and maintenance is a snap with the enclosure's quick-release door.

## Specifications:

- Double-Sliding Door: 900 x 1000mm
- Height of 1900mm
- 6mm clear AS/NZS 2208 TEMPERED GLASS
- 304 stainless steel handle
- Double metal wheels with bottom wheel spring
- 16 metal wheels system for smooth sliding, long lasting and antirust