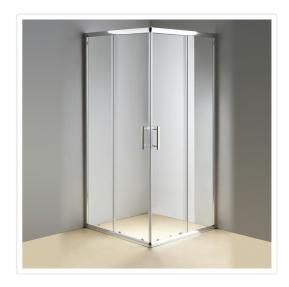

## 900 x 900mm Sliding Door Nano Safety Glass Shower Screen By Della Francesca

RRP: \$924.95

This eye-catching sliding double-door shower enclosure features 6mm quality safety glass and is as functional as it is beautiful. This chic shower door is a sleek addition to any bathroom or renovation. Its 16-wheel system makes opening and closing the door quiet and effortless. Cleaning and maintenance is a snap with the enclosure's quick-release door.

This lovely sliding double-door is sturdy and durable and is waterproof guaranteed. Its frame features magnetic seals and high-quality Chrome hardware. There are no worries about rust as the hardware that comes with the door is high-quality stainless steel. The accompanying side panel features a universal fitting that allows for right or left-hand installation with an 18mm out of true wall adjustment.

## Features:

- Inner Nano Coated Glass
- High quality aluminium profiles with Chrome hardware
- Quick release rollers, easy to clean
- Flat watertight seals on fixed panels and sliding doors
- High quality stainless steel bar handles
- Extra wide frame to build a strong and steady structure
- A dedicated metal profile connected to wall profile to create a stronger structure
- Reversible glass panels: they can be fitted on the LEFT or on the RIGHT hand side

## Specifications:

- Double-Sliding Door: 900 x 900mm
- Height of 1900mm
- 6mm clear AS/NZS 2208 TEMPERED GLASS
- 304 stainless steel handle
- Double metal wheels with bottom wheel spring
- 16 metal wheels system for smooth sliding, long lasting and antirust