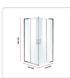

## 900 x 900mm Sliding Door Nano Safety Glass Shower Screen By Della Francesca

RRP: \$924.95

This eye-catching sliding double-door shower enclosure features 6mm quality safety glass and is as functional as it is beautiful. This chic shower door is a sleek addition to any bathroom or renovation. Its 16-wheel system makes opening and closing the door quiet and effortless. Cleaning and maintenance is a snap with the enclosure's quick-release door.

This lovely sliding double-door is sturdy and durable and is waterproof guaranteed. Its frame features magnetic seals and high-quality Chrome hardware. There are no worries about rust as the hardware that comes with the door is high-quality stainless steel. The accompanying side panel features a universal fitting that allows for right or left-hand installation with an 18mm out of true wall adjustment.