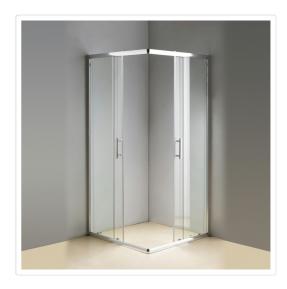

## 900 x 800mm Sliding Door Nano Safety Glass Shower Screen By Della Francesca

RRP: \$864.95

This eye-catching sliding double-door shower enclosure features 6mm quality safety glass and is as functional as it is beautiful. This chic shower door is a sleek addition to any bathroom or renovation. Its 16-wheel system makes opening and closing the door quiet and effortless. Cleaning and maintenance is a snap with the enclosure's quick-release door.

This lovely sliding double-door is sturdy and durable and is waterproof guaranteed. Its frame features magnetic seals and high-quality Chrome hardware. There are no worries about rust as the hardware that comes with the door is high-quality stainless steel. The accompanying side panel features a universal fitting that allows for right or left-hand installation with an 18mm out of true wall adjustment.

## Features:

- Inner Nano Coated Glass
- High quality aluminium profiles with Chrome hardware
- Quick release rollers, easy to clean
- Flat watertight seals on fixed panels and sliding doors
- High quality stainless steel bar handles
- Extra wide frame to build a strong and steady structure
- A dedicated metal profile connected to wall profile to create a stronger structure
- Reversible glass panels: they can be fitted on the LEFT or on the RIGHT hand side

## Specifications:

- Double-Sliding Door: 900 x 800mm
- Height of 1900mm
- 6mm clear AS/NZS 2208 TEMPERED GLASS
- 304 stainless steel handle
- Double metal wheels with bottom wheel spring
- 16 metal wheels system for smooth sliding, long lasting and antirust