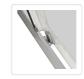

## 900 x 800mm Sliding Door Nano Safety Glass Shower Screen By Della Francesca

RRP: \$864.95

This eye-catching sliding double-door shower enclosure features 6mm quality safety glass and is as functional as it is beautiful. This chic shower door is a sleek addition to any bathroom or renovation. Its 16-wheel system makes opening and closing the door quiet and effortless. Cleaning and maintenance is a snap with the enclosure's quick-release door.

This lovely sliding double-door is sturdy and durable and is waterproof guaranteed. Its frame features magnetic seals and high-quality Chrome hardware. There are no worries about rust as the hardware that comes with the door is high-quality stainless steel. The accompanying side panel features a universal fitting that allows for right or left-hand installation with an 18mm out of true wall adjustment.