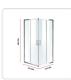

## 900 x 800mm Sliding Door Nano Safety Glass Shower Screen By Della Francesca

RRP: \$864.95

This eye-catching sliding double-door shower enclosure features 6mm quality safety glass and is as functional as it is beautiful. This chic shower door is a sleek addition to any bathroom or renovation. Its 16-wheel system makes opening and closing the door quiet and effortless. Cleaning and maintenance is a snap with the enclosure's quick-release door.

## Specifications:

- Double-Sliding Door: 900 x 800mm
- Height of 1900mm
- 6mm clear AS/NZS 2208 TEMPERED GLASS
- 304 stainless steel handle
- Double metal wheels with bottom wheel spring
- 16 metal wheels system for smooth sliding, long lasting and antirust

## Attributes:

Size: 900 x 800mmColour: CHROME