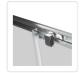

## Specifications:

- Double-Sliding Door: 900 x 800mm
- Height of 1900mm
- 6mm clear AS/NZS 2208 TEMPERED GLASS
- 304 stainless steel handle
- Double metal wheels with bottom wheel spring
- 16 metal wheels system for smooth sliding, long lasting and antirust