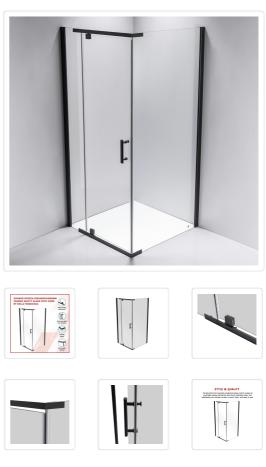

# Shower Screen 1200x900x1900mm Framed Safety Glass Pivot Door By **Della Francesca**

We think that your bathroom should reflect your personal style as much as any other room in the home - this shower screen being one of the many ways in which to do so. Constructed from specially toughened glass (which meets all Australian safety standards, if we must add) and sturdy stainless steel, this effortlessly chic shower screen is quick, quiet, and easy to use.

### Features:

• Metal Pivot Design, large opening space, easy clean, opening quietly and safely

- Included Black Handle
- Extra wide Black frame to build a strong and steady structure
- A dedicated metal profile connected to wall profile to create a stronger structure

### Specifications:

- Dimensions: 1200 x 900 x 1900mm shower screen
- 8mm tempered safety glass, Australian Standard certified