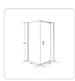

## Specifications:

- Dimensions: 1000 x 900 x 1900mm shower screen
- 8mm tempered safety glass, Australian Standard certified

## Attributes:

Size: 1000 x 900 x 1900mm

Colour: Black