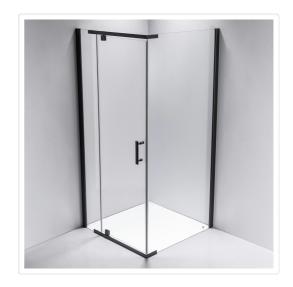

## Shower Screen 1000x900x1900mm Framed Safety Glass Pivot Door By Della Francesca

RRP: \$1,274.95

As a homeowner, you'll often find that even the smallest of finishing touches in your home's décor still play a part in reflecting your personal style – even something as seemingly unimportant as a shower screen.

We think that your bathroom should reflect your personal style as much as any other room in the home - this shower screen being one of the many ways in which to do so. Constructed from specially toughened glass (which meets all Australian safety standards, if we must add) and sturdy stainless steel, this effortlessly chic shower screen is quick, quiet, and easy to use.

## Features:

- Metal Pivot Design, large opening space, easy clean, opening quietly and safely
- Included Black Handle
- Extra wide Black frame to build a strong and steady structure
- A dedicated metal profile connected to wall profile to create a stronger structure
- Reversible glass panels: they can be fitted on the LEFT or on the RIGHT hand side
- Top and Bottom magnetic watertight seals included
- 20mm adjustment for both wall sides

## Specifications:

- Dimensions: 1000 x 900 x 1900mm shower screen
- 8mm tempered safety glass, Australian Standard certified