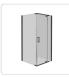

## Shower Screen 900x700x1900mm Framed Safety Glass Pivot Door By Della Francesca

RRP: \$1,044.95

As a homeowner, you'll often find that even the smallest of finishing touches in your home's décor still play a part in reflecting your personal style – even something as seemingly unimportant as a shower screen.

## Specifications:

- Dimensions: 900 x 700 x 1900mm shower screen
- 8mm tempered safety glass, Australian Standard certified