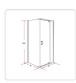

## Shower Screen 900x700x1900mm Framed Safety Glass Pivot Door By Della Francesca

RRP: \$1,044.95

As a homeowner, you'll often find that even the smallest of finishing touches in your home's décor still play a part in reflecting your personal style – even something as seemingly unimportant as a shower screen.

## Specifications:

- Dimensions: 900 x 700 x 1900mm shower screen
- 8mm tempered safety glass, Australian Standard certified

## Attributes:

- Size: 900 x 700 x 1900mm
- Colour: Black