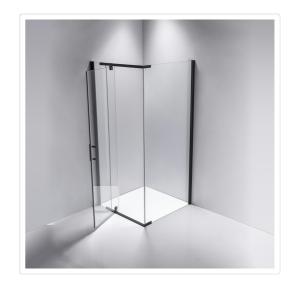

## Shower Screen 900x700x1900mm Framed Safety Glass Pivot Door By Della Francesca

RRP: \$1,044.95

As a homeowner, you'll often find that even the smallest of finishing touches in your home's décor still play a part in reflecting your personal style – even something as seemingly unimportant as a shower screen.

We think that your bathroom should reflect your personal style as much as any other room in the home - this shower screen being one of the many ways in which to do so. Constructed from specially toughened glass (which meets all Australian safety standards, if we must add) and sturdy stainless steel, this effortlessly chic shower screen is quick, quiet, and easy to use.

## Features:

- Metal Pivot Design, large opening space, easy clean, opening quietly and safely
- Included Black Handle
- Extra wide Black frame to build a strong and steady structure
- A dedicated metal profile connected to wall profile to create a stronger structure
- Reversible glass panels: they can be fitted on the LEFT or on the RIGHT hand side
- Top and Bottom magnetic watertight seals included
- 20mm adjustment for both wall sides

## Specifications:

- Dimensions: 900 x 700 x 1900mm shower screen
- 8mm tempered safety glass, Australian Standard certified