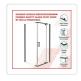

## Features:

- Metal Pivot Design, large opening space, easy clean, opening quietly and safely
- Included Black Handle
- Extra wide Black frame to build a strong and steady structure
- A dedicated metal profile connected to wall profile to create a stronger structure
- Reversible glass panels: they can be fitted on the LEFT or on the RIGHT hand side
- Top and Bottom magnetic watertight seals included
- 20mm adjustment for both wall sides