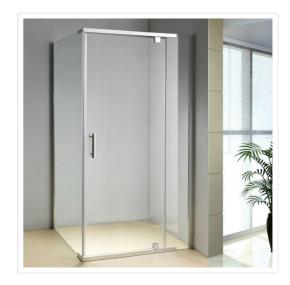

## Shower Screen 1200x700x1900mm Framed Safety Glass Pivot Door By Della Francesca

Out of Stock: \$1,104.95

As a homeowner, you'll often find that even the smallest of finishing touches in your home's décor still play a part in reflecting your personal style – even something as seemingly unimportant as a shower screen.

We think that your bathroom should reflect your personal style as much as any other room in the home - this shower screen being one of the many ways in which to do so. Constructed from specially toughened glass (which meets all Australian safety standards, if we must add) and sturdy stainless steel, this effortlessly chic shower screen is quick, quiet, and easy to use.

## Features:

- Metal Pivot Design, large opening space, easy clean, opening quietly and safely
- Included Stainless Steel Handle
- Extra wide Chrome Aluminium frame to build a strong and steady structure.
- A dedicated metal profile connected to wall profile to create a stronger structure
- Reversible glass panels: they can be fitted on the LEFT or on the RIGHT hand side
- Top and Bottom magnetic watertight seals included
- 20mm adjustment for both wall sides

## Specifications:

- Dimensions: 1200 x 700 x 1900mm shower screen
- 8mm tempered safety glass, Australian Standard certified