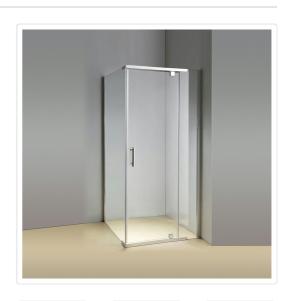

# Shower Screen 1000x1000x1900mm Framed Safety Glass Pivot Door By Della Francesca

We think that your bathroom should reflect your personal style as much as any other room in the home - this shower screen being one of the many ways in which to do so. Constructed from specially toughened glass (which meets all Australian safety standards, if we must add) and sturdy stainless steel, this effortlessly chic shower screen is quick, quiet, and easy to use.

#### Features:

 Metal Pivot Design, large opening space, easy clean, opening quietly and safely

- Included Stainless Steel Handle
- Extra wide Chrome Aluminium frame to build a strong and steady structure.

## Specifications:

- Dimensions: 1000 x 1000 x 1900mm shower screen
- 8mm tempered safety glass, Australian Standard certified