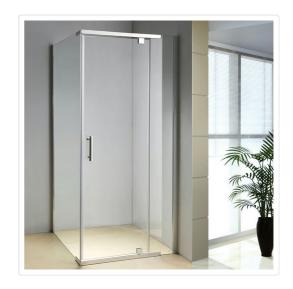

## Shower Screen 900x800x1900mm Framed Safety Glass Pivot Door By Della Francesca

RRP: \$1,164.95

As a homeowner, you'll often find that even the smallest of finishing touches in your home's décor still play a part in reflecting your personal style – even something as seemingly unimportant as a shower screen.

We think that your bathroom should reflect your personal style as much as any other room in the home - this shower screen being one of the many ways in which to do so. Constructed from specially toughened glass (which meets all Australian safety standards, if we must add) and sturdy stainless steel, this effortlessly chic shower screen is quick, quiet, and easy to use.

## Features:

- Metal Pivot Design, large opening space, easy clean, opening quietly and safely
- Included Stainless Steel Handle
- Extra wide Chrome Aluminium frame to build a strong and steady structure.
- A dedicated metal profile connected to wall profile to create a stronger structure
- Reversible glass panels: they can be fitted on the LEFT or on the RIGHT hand side
- Top and Bottom magnetic watertight seals included
- 20mm adjustment for both wall sides

## Specifications:

- Dimensions: 900 x 800 x 1900mm shower screen
- 8mm tempered safety glass, Australian Standard certified