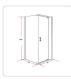

## Features:

- Metal Pivot Design, large opening space, easy clean, opening quietly and safely
- Included Stainless Steel Handle
- Extra wide Chrome Aluminium frame to build a strong and steady structure.
- A dedicated metal profile connected to wall profile to create a stronger structure
- Reversible glass panels: they can be fitted on the LEFT or on the RIGHT hand side
- Top and Bottom magnetic watertight seals included
- 20mm adjustment for both wall sides

## Specifications:

- Dimensions: 900 x 800 x 1900mm shower screen
- 8mm tempered safety glass, Australian Standard certified