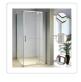

## Shower Screen 900x800x1900mm Framed Safety Glass Pivot Door By Della Francesca

RRP: \$1,164.95

As a homeowner, you'll often find that even the smallest of finishing touches in your home's décor still play a part in reflecting your personal style – even something as seemingly unimportant as a shower screen.

We think that your bathroom should reflect your personal style as much as any other room in the home - this shower screen being one of the many ways in which to do so. Constructed from specially toughened glass (which meets all Australian safety standards, if we must add) and sturdy stainless steel, this effortlessly chic shower screen is quick, quiet, and easy to use.

## Features:

- Metal Pivot Design, large opening space, easy clean, opening quietly and safely
- Included Stainless Steel Handle
- Extra wide Chrome Aluminium frame to build a strong and steady structure.
- A dedicated metal profile connected to wall profile to create a stronger structure
- Reversible glass panels: they can be fitted on the LEFT or on the RIGHT hand side
- Top and Bottom magnetic watertight seals included
- 20mm adjustment for both wall sides