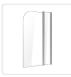

The highest quality materials and workmanship go into this stylish pivot bath screen. The 6mm Australian Standard Safety Glass is tough, reliable and easy to maintain.

This gleaming 6mm glass shower screen is a must have for your bathroom renovation. The unique top corner curved design provides great style as well as strength and durability. Great for the consumer as well as the contractor.

The door swings 180 degree out or in allowing easy and safe access to the shower. The sturdy frame is made of solid, highly polished chrome which enhances any décor, strengthens the door and ensures you and your family of safe and enjoyable showers.

The pivot shower door is easy to install. The handy universal fittings allowing installation on the right or left side of your bath.

Bring new drama and style to your bathroom. Order our gorgeous pivot shower screen today.