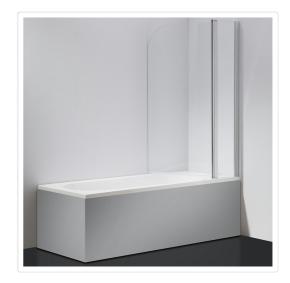

## 180 Degree Pivot Door 6mm Safety Glass Bath Shower Screen 1000x1400mm By Della Francesca

RRP: \$484.95

The eye catching new design of this pivot shower screen door will enhance any bathroom! By Della Francesca

The highest quality materials and workmanship go into this stylish pivot bath screen. The 6mm Australian Standard Safety Glass is tough, reliable and easy to maintain.

This gleaming 6mm glass shower screen is a must have for your bathroom renovation. The unique top corner curved design provides great style as well as strength and durability. Great for the consumer as well as the contractor.

The door swings 180 degree out or in allowing easy and safe access to the shower. The sturdy frame is made of solid, highly polished chrome which enhances any décor, strengthens the door and ensures you and your family of safe and enjoyable showers.