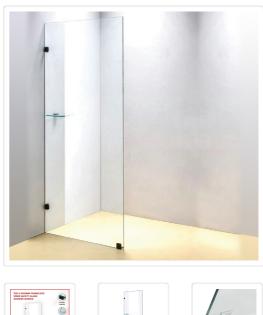

This single-panel screen is crafted from a 10mm-thick toughened safety glass. In addition to its crystal clarity, this glass is specifically designed to ensure absolute safety in the bathroom, meeting all applicable Australian Standards. Three sturdy clips — one for the floor, two for the wall — are included for a straightforward, hassle-free installation. This panel measures 700mm wide by 2100mm high.

## Features:

- Single panel made from 10mm-thick toughened safety glass
- Meets Australian Standards (AS/NZ 2208:1996 Safety Glazing Materials in Buildings)
- 2 x Wall Clips and 1 x Floor Clip are included
- Accessories holder included
- Dimensions of 700 x 2100mm (W x H)
- Bracket Colour: BLACK

## Attributes:

- Size: 70 x 210cm
- Colour: BLACK