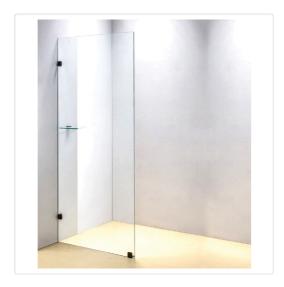

## 700 x 2000mm Frameless 10mm Safety Glass Shower Screen

RRP: \$539.95

Elegance and simplicity are the guiding principles for the modern bathroom, and the Ultramodern Shower Screen from Della Francesca delivers on both counts. Della Francesca is a leader in high-quality accessories and fixtures for the Australian home, and this beautiful piece does not disappoint.

This single-panel screen is crafted from a 10mm-thick toughened safety glass. In addition to its crystal clarity, this glass is specifically designed to ensure absolute safety in the bathroom, meeting all applicable Australian Standards. Three sturdy clips — one for the floor, two for the wall — are included for a straightforward, hassle-free installation. This panel measures 700mm wide by 2000mm high.

## Features:

- Single panel made from 10mm-thick toughened safety glass
- Meets Australian Standards (AS/NZ 2208:1996 Safety Glazing Materials in Buildings)
- 2 x Wall Clips and 1 x Floor Clip are included
- Accessories holder included
- Dimensions of 700 x 2000mm (W x H)
- Bracket Colour: BLACK