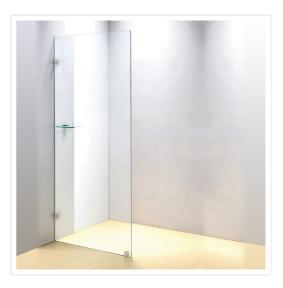

## 700 x 2100mm Frameless 10mm Safety Glass Shower Screen

RRP: \$494.95

Elegance and simplicity are the guiding principles for the modern bathroom, and the Ultramodern Shower Screen from Della Francesca delivers on both counts. Della Francesca is a leader in high-quality accessories and fixtures for the Australian home, and this beautiful piece does not disappoint.

This single-panel screen is crafted from a 10mm-thick toughened safety glass. In addition to its crystal clarity, this glass is specifically designed to ensure absolute safety in the bathroom, meeting all applicable Australian Standards. Three sturdy clips — one for the floor, two for the wall — are included for a straightforward, hassle-free installation. This panel measures 700mm wide by 2100mm high.

## Features:

- Single panel made from 10mm-thick toughened safety glass
- Meets Australian Standards (AS/NZ 2208:1996 Safety Glazing Materials in Buildings)
- 2 x Wall Clips and 1 x Floor Clip are included
- Accessories holder included
- Dimensions of 700 x 2100mm (W x H)
- Bracket Colour: CHROME